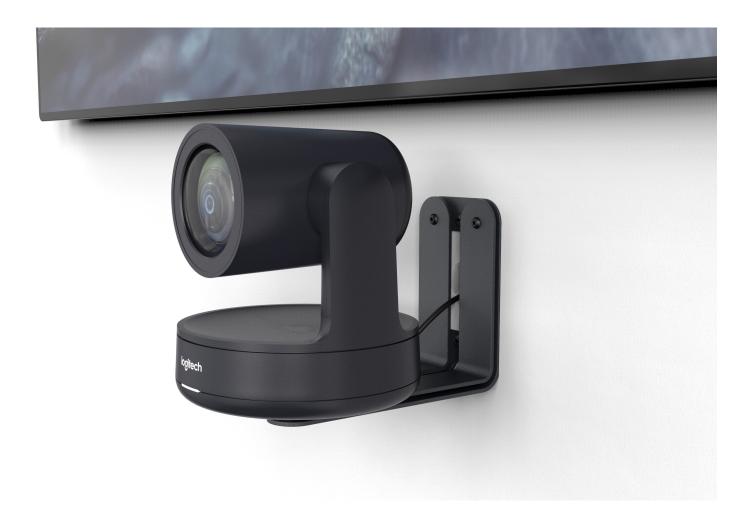

# PTZ CAMERA MOUNT

Universal Wall Mount for Pan Tilt Zoom Cameras

Professionally wall-mount PTZ cameras with superior aesthetics, durability, and ease.

# PTZ CAMERA MOUNT

### Universal Wall Mount for Pan Tilt Zoom Cameras

**Compatible Devices** Logitech Rally AVer CAM520

AVer CAM540

TelyCam TLC-300-U2S PTZOptics Cameras Compatible with most PTZ form-factor cameras

In the Box PTZ Camera Mount

> Assembly screws Assembly tool Wall Anchors