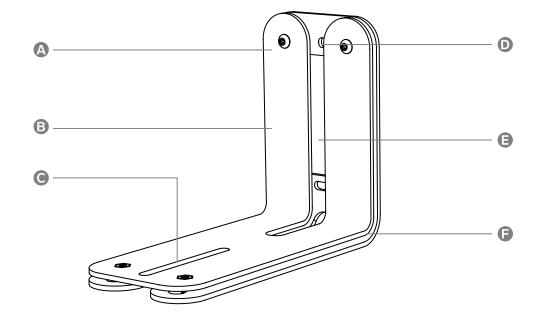

#### **Features**

- Heavy steel construction
- **3** Fingerprint-resistant powedercoat finish
- Universal mounting slot 0
- **D** Trims and obscures holes in the drywall
- **(3**) Mounts directly to drywall or to a gangbox
- Dual-layer design for maximum rigidity