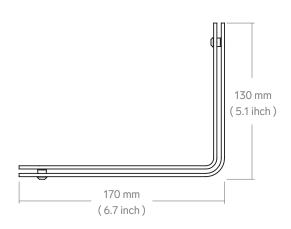

#### **Dimensions**

### Universal Wall Mount for Pan Tilt Zoom Cameras

**Specifications** Price \$99 H599 SKU

Height 5.1 inches Width 3.0 inches 6.7 inches Depth Weight 2.5 lbs Warranty 2 years

Colors Name SKU H599-BG Black Grey