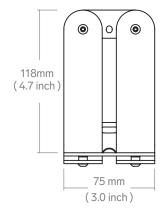

#### **Dimensions**

### Universal Wall Mount for Pan Tilt Zoom Cameras

**Specifications** Price \$99 H599 SKU

Height 5.1 inches Width 3.0 inches 6.7 inches Depth Weight 2.5 lbs Warranty 2 years

Colors Name SKU H599-BG Black Grey