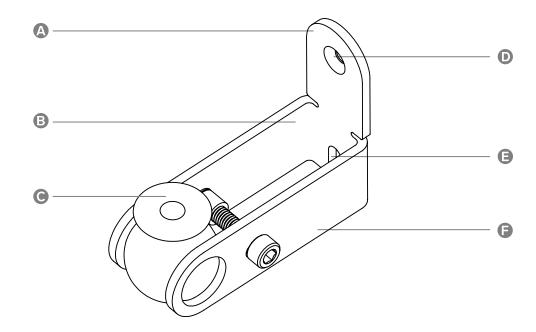

#### **Features**

- Heavy steel construction
- Scratch & fingerprint-resistant Powdercoat finish
- Patented ball pan/tilt/roll ball joint
- Single-screw wall mounting
- Wall pass-through for USB-C cable
- Pan/tile/roll position set screw