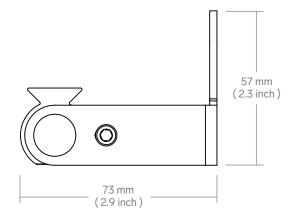

#### **Dimensions**

## **ADA CAMERA MOUNT**

for AVer CAM340

**Specifications** Price \$69

H585 SKU Height 2.3 inches Width 1.0 inches 2.9 inches Depth Weight 0.3 lbs Warranty 2 years

**Colors** Name SKU Black Grey H585-BG

**Compatible Devices** AVer CAM340