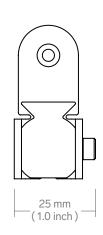

#### **Dimensions**

## **ADA CAMERA MOUNT**

for AVer CAM340

**Specifications** Price \$69

H585 SKU Height 2.3 inches Width 1.0 inches 2.9 inches Depth Weight 0.3 lbs Warranty 2 years

**Colors** Name SKU Black Grey H585-BG

**Compatible Devices** AVer CAM340