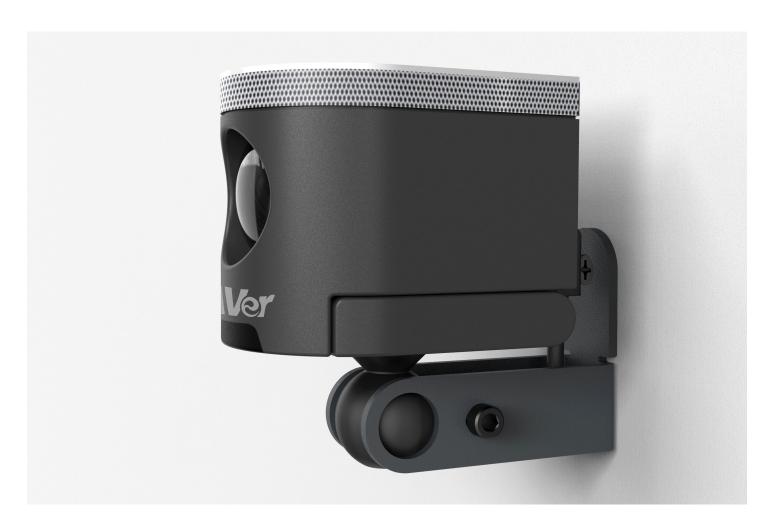

### Cam Wall Mount for AVer CAM340

Quickly deploy AVer CAM340 cameras with ADA compliance in huddle rooms throughout the enterprise.

#### **Features**

- Heavy steel construction
- Scratch & fingerprint-resistant Powdercoat finish
- Patented ball pan/tilt/roll ball joint
- Single-screw wall mounting
- Wall pass-through for USB-C cable
- Pan/tile/roll position set screw