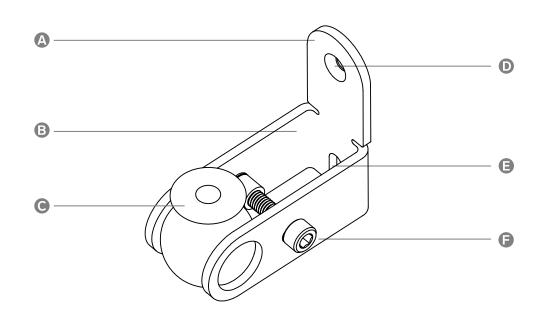

#### **Features**

- A Heavy steel construction
- Scratch & fingerprint-resistant Powdercoat finish
- Patented ball pan/tilt/roll ball joint
- **D** Single-screw wall mounting
- Wall pass-through for USB-C cable
- Pan/tile/roll position set screw