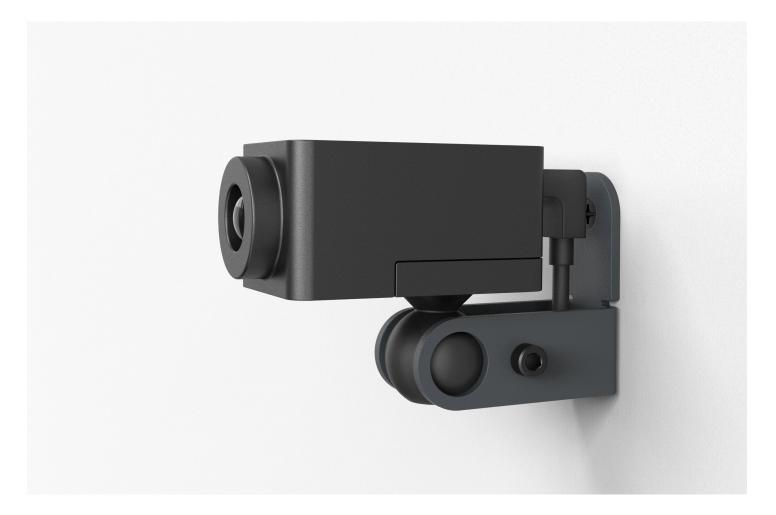

### ADA Camera Mount for Huddly GO & Huddly IQ

Quickly deploy Huddly GO & Huddly IQ cameras with ADA compliance in

huddle rooms throughout the enterprise.

H583

# **ADA CAMERA MOUNT**

for Huddly GO & Huddly IQ