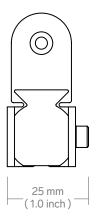

**Dimensions** 

### for Huddly GO & Huddly IQ

| Specifications     | Price<br>SKU<br>Height<br>Width<br>Depth<br>Weight<br>Warranty                                                                                   | \$69<br>H583<br>2.3 inches<br>1.0 inches<br>2.4 inches<br>0.3 lbs<br>2 years |  |
|--------------------|--------------------------------------------------------------------------------------------------------------------------------------------------|------------------------------------------------------------------------------|--|
| Colors             | <b>Name</b><br>Black Grey                                                                                                                        | <b>SKU</b><br>H583-BG                                                        |  |
| Compatible Devices | Huddly GO & Huddly IQ                                                                                                                            |                                                                              |  |
| In the Box         | ADA Camera Mount<br>Assembly tools<br>Drywall anchor                                                                                             |                                                                              |  |
| Accessories        | H523 - Zoom Rooms Console for iPad<br>H529 - Zoom Rooms Console for iPad mini<br>H526 - Multi Mount for iPad<br>H527 - Multi Mount for iPad mini |                                                                              |  |