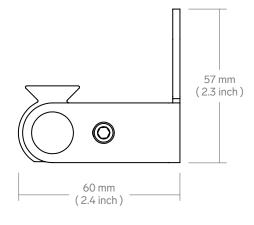

**Dimensions** 

### for Huddly GO & Huddly IQ

| Specifications     | Price<br>SKU<br>Height<br>Width<br>Depth<br>Weight<br>Warranty                                                                                   | \$69<br>H583<br>2.3 inches<br>1.0 inches<br>2.4 inches<br>0.3 lbs<br>2 years |  |
|--------------------|--------------------------------------------------------------------------------------------------------------------------------------------------|------------------------------------------------------------------------------|--|
| Colors             | <b>Name</b><br>Black Grey                                                                                                                        | <b>SKU</b><br>H583-BG                                                        |  |
| Compatible Devices | Huddly GO & Huddly IQ                                                                                                                            |                                                                              |  |
| In the Box         | ADA Camera Mount<br>Assembly tools<br>Drywall anchor                                                                                             |                                                                              |  |
| Accessories        | H523 - Zoom Rooms Console for iPad<br>H529 - Zoom Rooms Console for iPad mini<br>H526 - Multi Mount for iPad<br>H527 - Multi Mount for iPad mini |                                                                              |  |