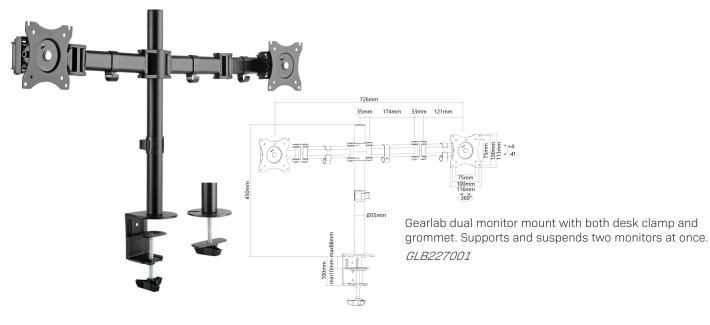

## Features

- VESA 75x75 and 100x100 pattern
- Screen size 13"-27"
- Height adjustable
- 180° monitor arm swivel
- 360° monitor rotation
- Material: steel
- Colour: black
- Mounting options: desk clamp or grommet
- Cable management
- Maximum weight: 8 kg on each mounting arm
- Warranty: 10 years