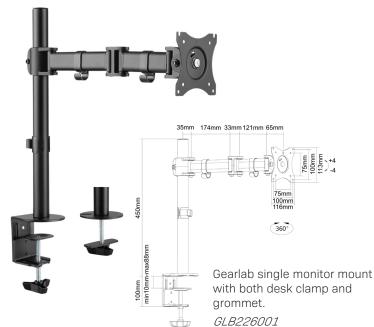

## Features

- VESA 75x75 and 100x100 pattern
- Screen size 13"-27"
- Height adjustable
- 180° monitor arm swivel
- 360° monitor rotation
- Material: steel
- Colour: black
- Mounting options: desk clamp or grommet
- Cable management
- Maximum weight: 8 kg on each mounting arm
- Warranty: 10 years