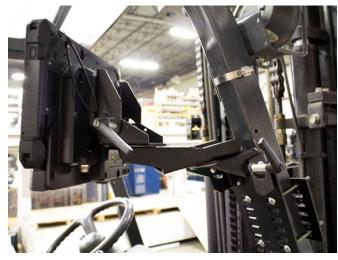

Determine mounting height on post. Add backing plate and hardware.

Havis, Inc. 75 Jacksonville Road Warminster, PA 18974

Verify line of sight and fully tighten hardware.

Add device and double check a control accessibility. Adjust as needed.

MH-1008 installation now complete.

Repeat above process for MH-1012.

For additional strength, lock handle may be removed and a permanent bolt and nut combination installed.

MH-1012 installation is now complete.