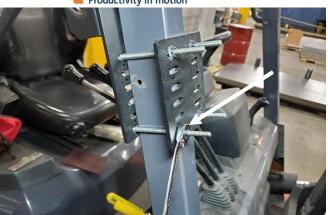

Determine mounting height on post. Add backing plate and hardware.

Havis, Inc. 75 Jacksonville Road Warminster, PA 18974

Verify line of sight and fully tighten hardware.

Add device and double check a control accessibility. Adjust as needed.