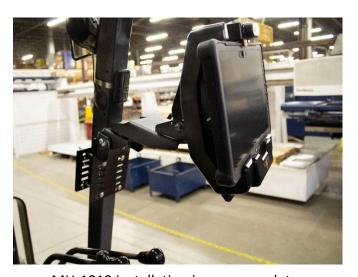

MH-1008 installation now complete.

Repeat above process for MH-1012.

For additional strength, lock handle may be removed and a permanent bolt and nut combination installed.

MH-1012 installation is now complete.