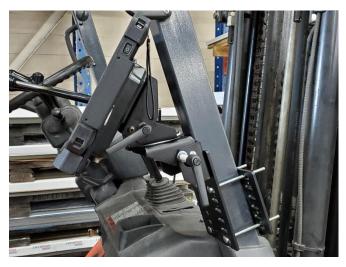

MH-1008 installation now complete.

Repeat above process for MH-1012.

For additional strength, lock handle may be removed and a permanent bolt and nut combination installed.

MH-1012 installation is now complete.