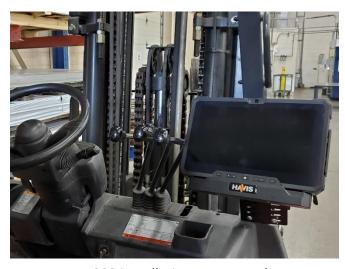

Determine mounting height on post. Add backing plate and hardware.

Havis, Inc. 75 Jacksonville Road Warminster, PA 18974

Verify line of sight and fully tighten hardware.

Add device and double check a control accessibility. Adjust as needed.