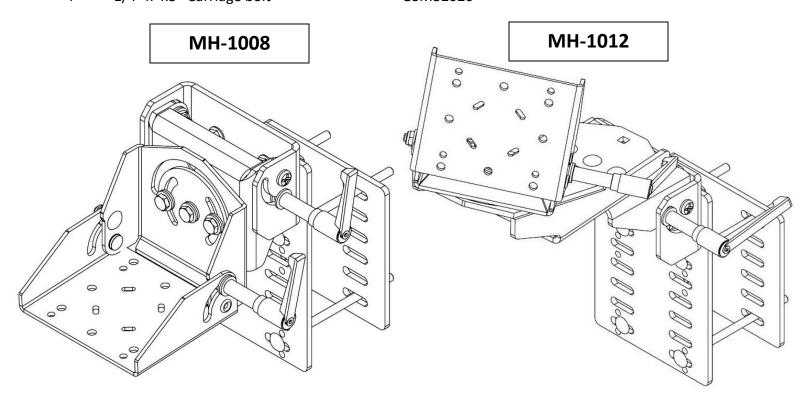

#### **PARTS and MOUNTING HARDWARE:**

## MH-1008

| <u>QTY</u> | DESCRIPTION               | PART#    |
|------------|---------------------------|----------|
| 1          | Front mounting base       | CM005259 |
| 1          | Backing plate             | CM010254 |
| 8          | 1/4" Serrated nut         | GSM30023 |
| 4          | 1/4" x 4.5" Carriage bolt | GSM32026 |

## **MH-1012**

| <u>QTY</u> | <b>DESCRIPTION</b>        | PART#    |
|------------|---------------------------|----------|
| 1          | Front mounting base       | CM005259 |
| 1          | Backing plate             | CM010254 |
| 8          | 1/4" Serrated nut         | GSM30023 |
| 4          | 1/4" x 4.5" Carriage bolt | GSM32026 |