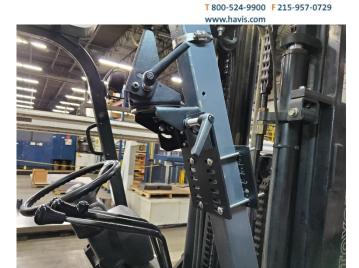

MH-1008 installation now complete.

Repeat above process for MH-1012.

For additional strength, lock handle may be removed and a permanent bolt and nut combination installed.

MH-1012 installation is now complete.