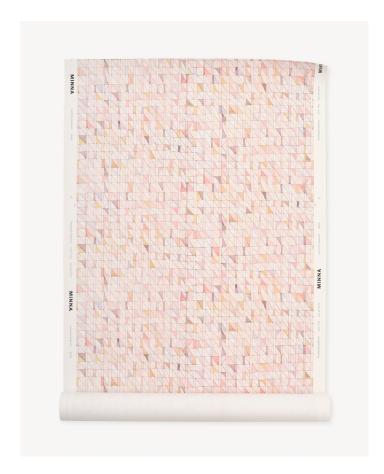

## Vision Wallpaper in Flax

**MINNA** 

SKU: WP-VIS-FX

WIDTH: 30", 27" trimmed

REPEAT: 27" W, 25" H

MATCH: Straight
PRICE: \$95/yard

CONTENTS: Non Woven Fibre

STOCK: Printed to order