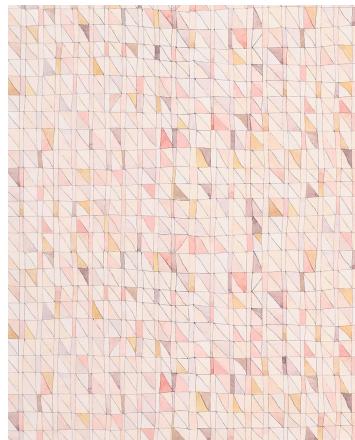

## Vision Wallpaper in Flax

**MINNA** 

SKU: WP-VIS-FX

WIDTH: 30", 27" trimmed

REPEAT: 27" W, 25" H

MATCH: Straight
PRICE: \$95/yard

CONTENTS: Non Woven Fibre

STOCK: Printed to order