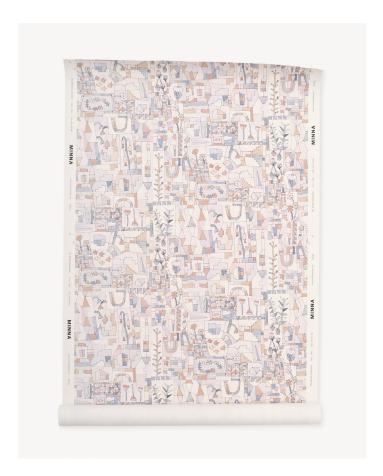

## Vine Wallpaper in Mist

SKU: WP-VIN-MS

WIDTH: 30", 27" trimmed

REPEAT: 27" W, 20.5" H

MATCH: Straight

PRICE: \$95/yard

CONTENTS: Non Woven Fibre

STOCK: Printed to order

## **MINNA**

PAPER SOURCE: France

PRINTED IN: Connecticut

FIRE RATING: Class A on ASTM-E84

PAPER: FSC Certified ensuring responsible use of

forest resources certified by a third party.

INKS: UL ECOLOGO® and UL GREENGUARD GOLD®