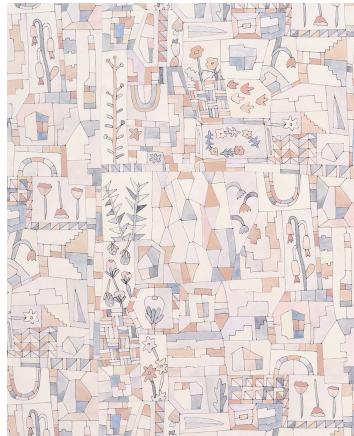

## Vine Wallpaper in Mist

SKU: WP-VIN-MS

WIDTH: 30", 27" trimmed

REPEAT: 27" W, 20.5" H

MATCH: Straight

PRICE: \$95/yard

CONTENTS: Non Woven Fibre

STOCK: Printed to order

## **MINNA**

PAPER SOURCE: France

PRINTED IN: Connecticut

FIRE RATING: Class A on ASTM-E84

PAPER: FSC Certified ensuring responsible use of

forest resources certified by a third party.

INKS: UL ECOLOGO® and UL GREENGUARD GOLD®