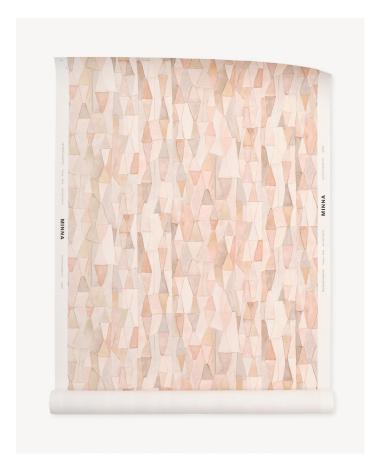

## Tower Wallpaper in Sand

**MINNA** 

SKU: WP-TOW-SD

WIDTH: 30", 27" trimmed

REPEAT: 27" W, 38" H

MATCH: Straight
PRICE: \$95/yard

CONTENTS: Non Woven Fibre

STOCK: Printed to order

LEADTIME: Approximately 4-6 weeks

Rush printing available, \$325 fee per SKU

MINIMUM: 5-yard minimum. Orders under 15 yards will

incur a \$75 set up fee.

CUSTOM: Custom and commercial grounds available.

PAPER SOURCE: France

PRINTED IN: Connecticut

FIRE RATING: Class A on ASTM-E84

PAPER: FSC Certified ensuring responsible use of

forest resources certified by a third party.

INKS: UL ECOLOGO® and UL GREENGUARD GOLD®

Meet AgBB criteria for low VOC emissions.

CARE: Wipe clean with a soft sponge or cloth with

mild soap and water.

ORDERS: We strongly recommend confirming yardage

 $requirements\ with\ a\ professional\ installer.$ 

It's always best to order 20-30% overage.