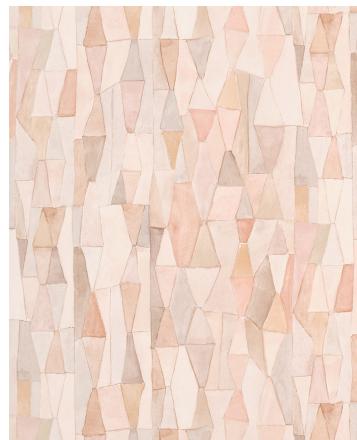

## Tower Wallpaper in Sand

**MINNA** 

SKU: WP-TOW-SD

WIDTH: 30", 27" trimmed

REPEAT: 27" W, 38" H

MATCH: Straight
PRICE: \$95/yard

CONTENTS: Non Woven Fibre

STOCK: Printed to order

LEADTIME: Approximately 4-6 weeks

Rush printing available, \$325 fee per SKU

MINIMUM: 5-yard minimum. Orders under 15 yards will

incur a \$75 set up fee.

CUSTOM: Custom and commercial grounds available.

PAPER SOURCE: France

PRINTED IN: Connecticut

FIRE RATING: Class A on ASTM-E84

PAPER: FSC Certified ensuring responsible use of

forest resources certified by a third party.

INKS: UL ECOLOGO® and UL GREENGUARD GOLD®

Meet AgBB criteria for low VOC emissions.

CARE: Wipe clean with a soft sponge or cloth with

mild soap and water.

ORDERS: We strongly recommend confirming yardage

 $requirements\ with\ a\ professional\ installer.$ 

It's always best to order 20-30% overage.