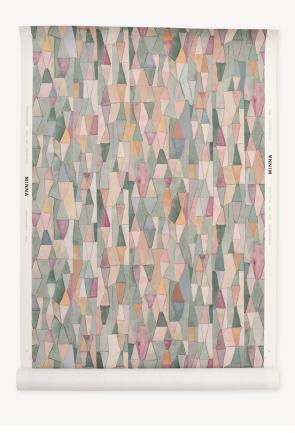

## Tower Wallpaper in *Earth*

## MINNA

| SKU:      | WP-TOW-EA                                  | PAPER SOURCE: | France                                                      |
|-----------|--------------------------------------------|---------------|-------------------------------------------------------------|
| WIDTH:    | 30", 27" trimmed                           | PRINTED IN:   | Connecticut                                                 |
| REPEAT:   | 27" W, 38" H                               | FIRE RATING:  | Class A on ASTM-E84                                         |
| MATCH:    | Straight                                   | PAPER :       | FSC Certified ensuring responsible use of                   |
| PRICE:    | \$95/yard                                  |               | forest resources certified by a third party.                |
| CONTENTS: | Non Woven Fibre                            | INKS:         | UL ECOLOGO <sup>®</sup> and UL GREENGUARD GOLD <sup>®</sup> |
|           |                                            |               | Meet AgBB criteria for low VOC emissions.                   |
|           |                                            |               |                                                             |
| STOCK:    | Printed to order                           | CARE:         | Wipe clean with a soft sponge or cloth with                 |
| LEADTIME: | Approximately 4-6 weeks                    |               | mild soap and water.                                        |
|           | Rush printing available, \$325 fee per SKU | ORDERS :      | We strongly recommend confirming yardage                    |
| MINIMUM:  | 5-yard minimum. Orders under 15 yards will |               | requirements with a professional installer.                 |
|           | incur a \$75 set up fee.                   |               | It's always best to order 20-30% overage.                   |
| CUSTOM:   | Custom and commercial grounds available.   |               |                                                             |
|           |                                            |               |                                                             |