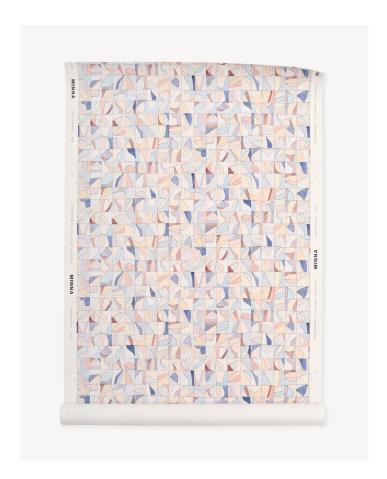

## Portals Wallpaper in Moonlight

**MINNA** 

SKU: WP-POR-MO

WIDTH: 30", 27" trimmed

REPEAT: 27" W, 23" H

MATCH: Straight
PRICE: \$95/yard

CONTENTS: Non Woven Fibre

PAPER SOURCE: France