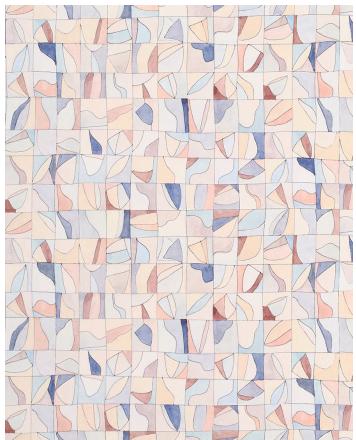

## Portals Wallpaper in Moonlight

**MINNA** 

SKU: WP-POR-MO

WIDTH: 30", 27" trimmed

REPEAT: 27" W, 23" H

MATCH: Straight
PRICE: \$95/yard

CONTENTS: Non Woven Fibre

PAPER SOURCE: France