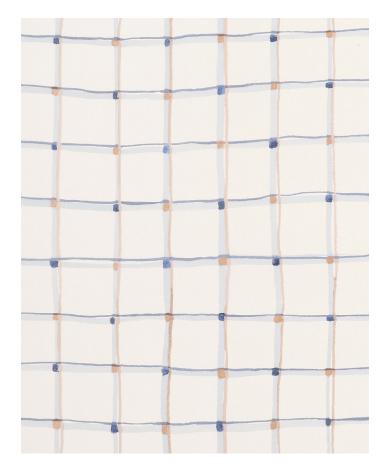

## Painted Grid Wallpaper in Moonlight

## MINNA

| SKU:      | WP-PGR-MO                                  | PAPER SOURCE: | France                                                      |
|-----------|--------------------------------------------|---------------|-------------------------------------------------------------|
| WIDTH:    | 30", 27" trimmed                           | PRINTED IN:   | Connecticut                                                 |
| REPEAT:   | 27" W, 22" H                               | FIRE RATING:  | Class A on ASTM-E84                                         |
| MATCH:    | Straight                                   | PAPER :       | FSC Certified ensuring responsible use of                   |
| PRICE:    | \$95/yard                                  |               | forest resources certified by a third party.                |
| CONTENTS: | Non Woven Fibre                            | INKS:         | UL ECOLOGO <sup>®</sup> and UL GREENGUARD GOLD <sup>®</sup> |
|           |                                            |               | Meet AgBB criteria for low VOC emissions.                   |
|           |                                            |               |                                                             |
| STOCK:    | Printed to order                           | CARE :        | Wipe clean with a soft sponge or cloth with                 |
| LEADTIME: | Approximately 4-6 weeks                    |               | mild soap and water.                                        |
|           | Rush printing available, \$325 fee per SKU | ORDERS:       | We strongly recommend confirming yardage                    |
| MINIMUM:  | 5-yard minimum. Orders under 15 yards will |               | requirements with a professional installer.                 |
|           | incur a \$75 set up fee.                   |               | It's always best to order 20-30% overage.                   |
| CUSTOM:   | Custom and commercial grounds available.   |               |                                                             |
|           |                                            |               |                                                             |