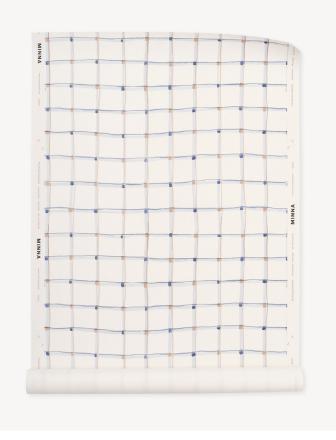

## Painted Grid Wallpaper in Moonlight

## MINNA

| SKU:      | WP-PGR-MO                                  | PAPER SOURCE: | France                                                      |
|-----------|--------------------------------------------|---------------|-------------------------------------------------------------|
| WIDTH:    | 30", 27" trimmed                           | PRINTED IN:   | Connecticut                                                 |
| REPEAT:   | 27" W, 22" H                               | FIRE RATING:  | Class A on ASTM-E84                                         |
| MATCH:    | Straight                                   | PAPER :       | FSC Certified ensuring responsible use of                   |
| PRICE:    | \$95/yard                                  |               | forest resources certified by a third party.                |
| CONTENTS: | Non Woven Fibre                            | INKS:         | UL ECOLOGO <sup>®</sup> and UL GREENGUARD GOLD <sup>®</sup> |
|           |                                            |               | Meet AgBB criteria for low VOC emissions.                   |
|           |                                            |               |                                                             |
| STOCK:    | Printed to order                           | CARE :        | Wipe clean with a soft sponge or cloth with                 |
| LEADTIME: | Approximately 4-6 weeks                    |               | mild soap and water.                                        |
|           | Rush printing available, \$325 fee per SKU | ORDERS:       | We strongly recommend confirming yardage                    |
| MINIMUM:  | 5-yard minimum. Orders under 15 yards will |               | requirements with a professional installer.                 |
|           | incur a \$75 set up fee.                   |               | It's always best to order 20-30% overage.                   |
| CUSTOM:   | Custom and commercial grounds available.   |               |                                                             |
|           |                                            |               |                                                             |