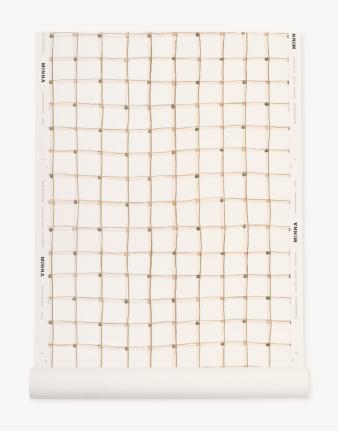

## Painted Grid Wallpaper in Charcoal

## MINNA

| SKU:      | WP-PGR-CC                                  | PAPER SOURCE: | France                                                      |
|-----------|--------------------------------------------|---------------|-------------------------------------------------------------|
| WIDTH:    | 30", 27" trimmed                           | PRINTED IN:   | Connecticut                                                 |
| REPEAT:   | 27" W, 22" H                               | FIRE RATING:  | Class A on ASTM-E84                                         |
| MATCH:    | Straight                                   | PAPER:        | FSC Certified ensuring responsible use of                   |
| PRICE:    | \$95/yard                                  |               | forest resources certified by a third party.                |
| CONTENTS: | Non Woven Fibre                            | INKS:         | UL ECOLOGO <sup>®</sup> and UL GREENGUARD GOLD <sup>®</sup> |
|           |                                            |               | Meet AgBB criteria for low VOC emissions.                   |
|           |                                            |               |                                                             |
| STOCK:    | Printed to order                           | CARE :        | Wipe clean with a soft sponge or cloth with                 |
| LEADTIME: | Approximately 4-6 weeks                    |               | mild soap and water.                                        |
|           | Rush printing available, \$325 fee per SKU | ORDERS :      | We strongly recommend confirming yardage                    |
| MINIMUM:  | 5-yard minimum. Orders under 15 yards will |               | requirements with a professional installer.                 |
|           | incur a \$75 set up fee.                   |               | It's always best to order 20-30% overage.                   |
| CUSTOM:   | Custom and commercial grounds available.   |               |                                                             |
|           |                                            |               |                                                             |