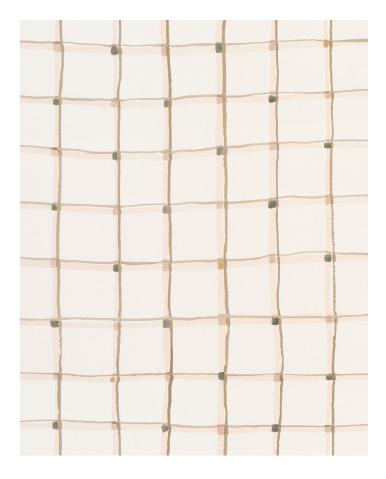

## Painted Grid Wallpaper in Charcoal

## MINNA

| SKU:      | WP-PGR-CC                                  | PAPER SOURCE: | France                                                      |
|-----------|--------------------------------------------|---------------|-------------------------------------------------------------|
| WIDTH:    | 30", 27" trimmed                           | PRINTED IN:   | Connecticut                                                 |
| REPEAT:   | 27" W, 22" H                               | FIRE RATING:  | Class A on ASTM-E84                                         |
| MATCH:    | Straight                                   | PAPER:        | FSC Certified ensuring responsible use of                   |
| PRICE:    | \$95/yard                                  |               | forest resources certified by a third party.                |
| CONTENTS: | Non Woven Fibre                            | INKS:         | UL ECOLOGO <sup>®</sup> and UL GREENGUARD GOLD <sup>®</sup> |
|           |                                            |               | Meet AgBB criteria for low VOC emissions.                   |
|           |                                            |               |                                                             |
| STOCK:    | Printed to order                           | CARE :        | Wipe clean with a soft sponge or cloth with                 |
| LEADTIME: | Approximately 4-6 weeks                    |               | mild soap and water.                                        |
|           | Rush printing available, \$325 fee per SKU | ORDERS :      | We strongly recommend confirming yardage                    |
| MINIMUM:  | 5-yard minimum. Orders under 15 yards will |               | requirements with a professional installer.                 |
|           | incur a \$75 set up fee.                   |               | It's always best to order 20-30% overage.                   |
| CUSTOM:   | Custom and commercial grounds available.   |               |                                                             |
|           |                                            |               |                                                             |