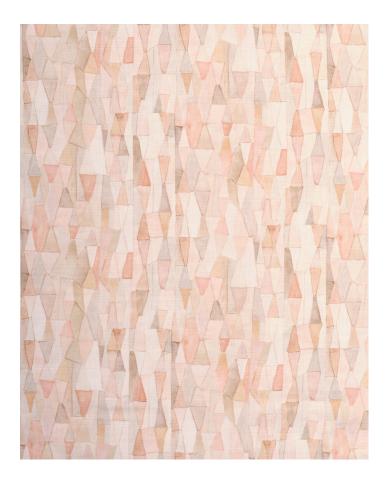

## Tower Fabric in Sand

## MINNA

| SKU:      | FA-TOW-SD               | CONTENTS:    | 100% Linen                                    |
|-----------|-------------------------|--------------|-----------------------------------------------|
| WIDTH:    | 58", 56" printed width  | SOURCE :     | Ireland                                       |
| REPEAT:   | 13.5" W, 19" H          | PRINTED IN:  | Connecticut                                   |
| PRICE:    | \$180/yard              | FIRE RATING: | Passes CAL 117 FR tests                       |
| CONTENTS: | 100% Linen              | RUB TEST:    | 15,000 Martindale                             |
|           |                         | INKS:        | Oeko Tex- Eco Passport, GOTS, CPSIA certified |
|           |                         |              |                                               |
|           |                         |              |                                               |
| STOCK:    | Printed to order        | CARE:        | Dry clean only or spot clean with soft cloth  |
| LEADTIME: | Approximately 3-4 weeks |              | and mild soap.                                |

| USES : Pillows, light upholste | rv. and draperies |
|--------------------------------|-------------------|

| STOCK:    | Printed to order                         |
|-----------|------------------------------------------|
| LEADTIME: | Approximately 3-4 weeks                  |
|           | Rush printing available, \$325 fee       |
| MINIMUM:  | 2-yard minimum                           |
| CUSTOM:   | Custom and commercial grounds available. |