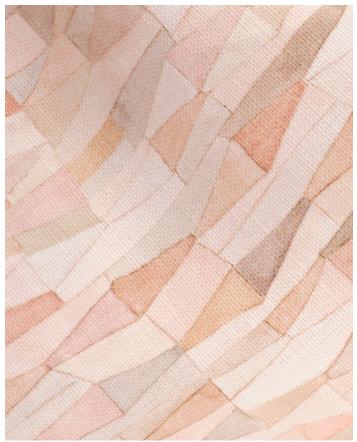

## Tower Fabric in Sand

## MINNA

| SKU:      | FA-TOW-SD               | CONTENTS:    | 100% Linen                                    |
|-----------|-------------------------|--------------|-----------------------------------------------|
| WIDTH:    | 58", 56" printed width  | SOURCE :     | Ireland                                       |
| REPEAT:   | 13.5" W, 19" H          | PRINTED IN:  | Connecticut                                   |
| PRICE:    | \$180/yard              | FIRE RATING: | Passes CAL 117 FR tests                       |
| CONTENTS: | 100% Linen              | RUB TEST:    | 15,000 Martindale                             |
|           |                         | INKS:        | Oeko Tex- Eco Passport, GOTS, CPSIA certified |
|           |                         |              |                                               |
|           |                         |              |                                               |
| STOCK:    | Printed to order        | CARE:        | Dry clean only or spot clean with soft cloth  |
| LEADTIME: | Approximately 3-4 weeks |              | and mild soap.                                |

| USES : Pillows, light upholste | rv. and draperies |
|--------------------------------|-------------------|

| STOCK:    | Printed to order                         |
|-----------|------------------------------------------|
| LEADTIME: | Approximately 3-4 weeks                  |
|           | Rush printing available, \$325 fee       |
| MINIMUM:  | 2-yard minimum                           |
| CUSTOM:   | Custom and commercial grounds available. |