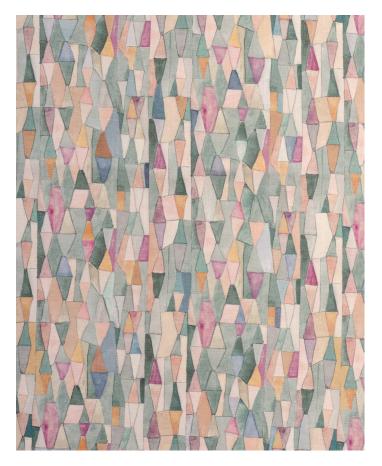

## Tower Fabric in Earth

**MINNA** 

SKU: FA-TOW-EA

WIDTH: 58", 56" printed width

REPEAT: 13.5" W, 19" H

PRICE: \$180/yard

CONTENTS: 100% Linen

CONTENTS: 100% Linen