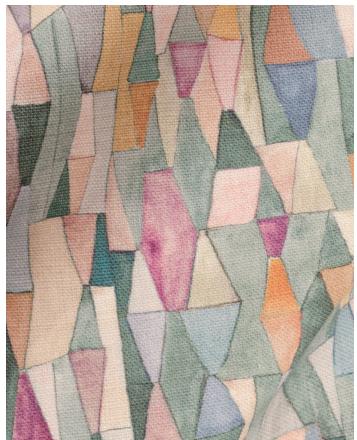

## Tower Fabric in Earth

**MINNA** 

SKU: FA-TOW-EA

WIDTH: 58", 56" printed width

REPEAT: 13.5" W, 19" H

PRICE: \$180/yard

CONTENTS: 100% Linen

CONTENTS: 100% Linen