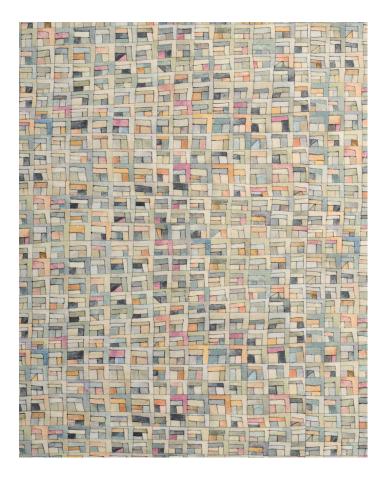

## Terrace Fabric in Earth

## MINNA

| SKU:      | FA-TER-EA                          | CONTENTS:    | 100% Linen                                    |
|-----------|------------------------------------|--------------|-----------------------------------------------|
| WIDTH:    | 58", 56" printed width             | SOURCE:      | Ireland                                       |
| REPEAT:   | 27" W, 10" H                       | PRINTED IN:  | Connecticut                                   |
| PRICE:    | \$180/yard                         | FIRE RATING: | Passes CAL 117 FR tests                       |
| CONTENTS: | 100% Linen                         | RUB TEST:    | 15,000 Martindale                             |
|           |                                    | INKS:        | Oeko Tex- Eco Passport, GOTS, CPSIA certified |
|           |                                    |              |                                               |
|           |                                    |              |                                               |
| STOCK:    | Printed to order                   | CARE :       | Dry clean only or spot clean with soft cloth  |
| LEADTIME: | Approximately 3-4 weeks            |              | and mild soap.                                |
|           | Rush printing available, \$325 fee | USES:        | Pillows, light upholstery, and draperies      |