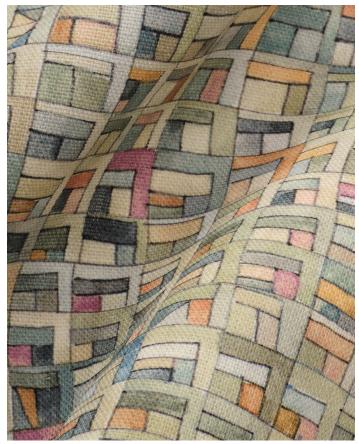

## Terrace Fabric in Earth

## MINNA

| SKU:      | FA-TER-EA                          | CONTENTS:    | 100% Linen                                    |
|-----------|------------------------------------|--------------|-----------------------------------------------|
| WIDTH:    | 58", 56" printed width             | SOURCE:      | Ireland                                       |
| REPEAT:   | 27" W, 10" H                       | PRINTED IN:  | Connecticut                                   |
| PRICE:    | \$180/yard                         | FIRE RATING: | Passes CAL 117 FR tests                       |
| CONTENTS: | 100% Linen                         | RUB TEST:    | 15,000 Martindale                             |
|           |                                    | INKS:        | Oeko Tex- Eco Passport, GOTS, CPSIA certified |
|           |                                    |              |                                               |
|           |                                    |              |                                               |
| STOCK:    | Printed to order                   | CARE :       | Dry clean only or spot clean with soft cloth  |
| LEADTIME: | Approximately 3-4 weeks            |              | and mild soap.                                |
|           | Rush printing available, \$325 fee | USES:        | Pillows, light upholstery, and draperies      |