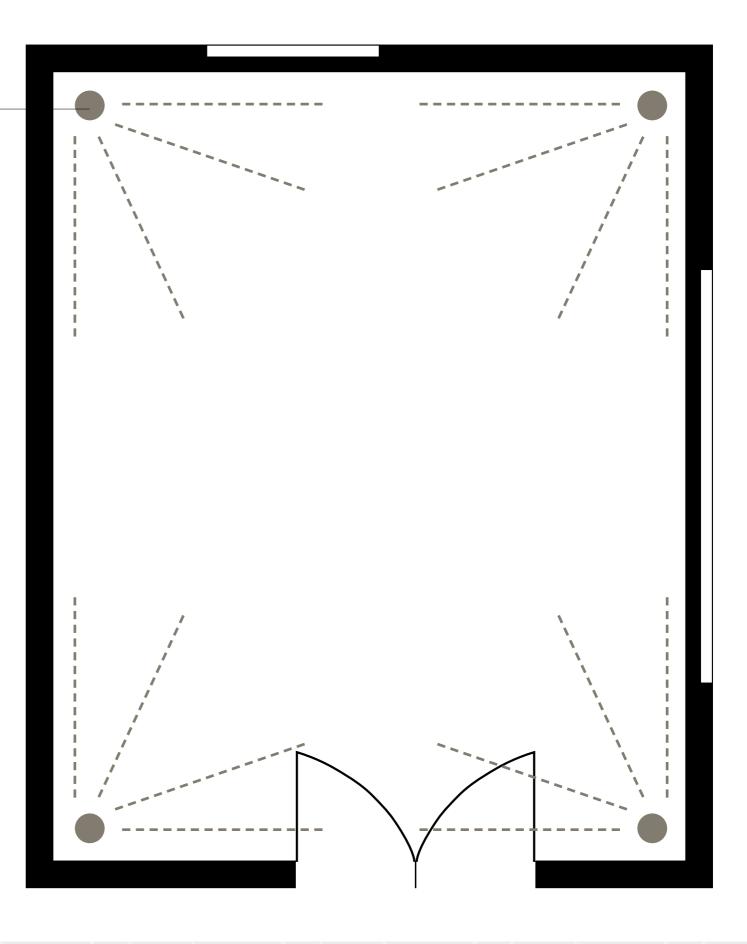

## **STEP 2** TAKE PICTURES OF YOUR ROOMS

Take pictures of the rooms from each of the four corners. Portrait/vertical, rather than landscape/ horizontal, is best to ensure all light fittings are included. Take pictures at the brightest time of day.