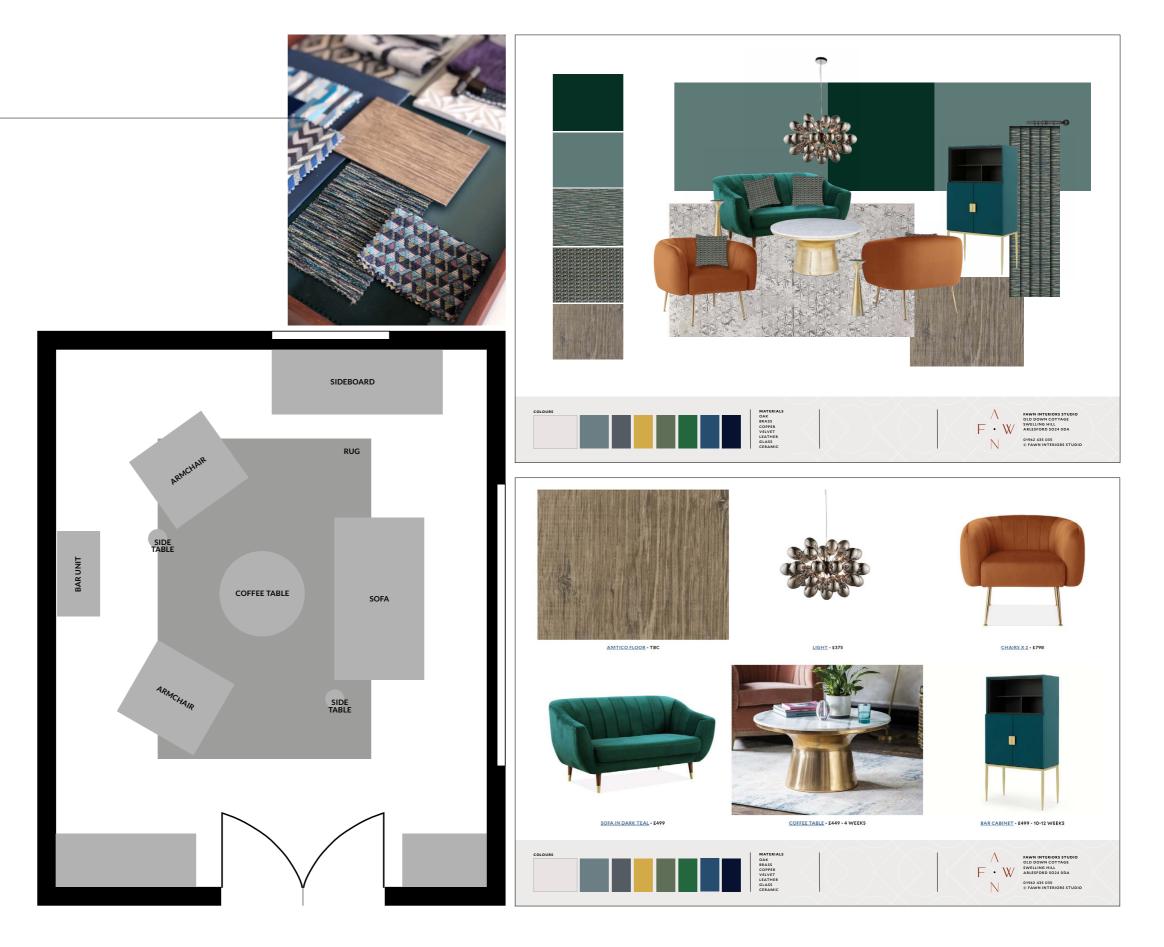

## **STAGE 2** ALL SOURCING

For the second stage, we will provide a full presentation with room plans, room mockups and all sourcing. We will separately mail you all samples. After receipt of everything, we will schedule a call to present it all.

## **STAGE 2** ROOM PLAN & ROOM MOCKUP

FAWN INTERIORS STUDIO OLD DOWN COTTAGE SWELLING HILL ARLESFORD SO24 0DA

## **STAGE 2** SOURCING BOARDS

With hyperlinks to online sites

LIGHT - £375

SOFA IN DARK TEAL - £499

COTTLE TABLE - 2447 - 4 WEEKS

FAWN INTERIORS STUDIO OLD DOWN COTTAGE SWELLING HILL ARLESFORD SO24 0DA

We mail all samples such as: