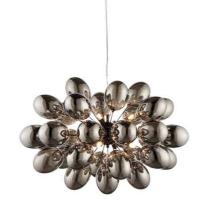

## **STAGE 2** SOURCING BOARDS

With hyperlinks to online sites

LIGHT - £375

SOFA IN DARK TEAL - £499

COTTLE TABLE - 2447 - 4 WEEKS

FAWN INTERIORS STUDIO OLD DOWN COTTAGE SWELLING HILL ARLESFORD SO24 0DA

We mail all samples such as: