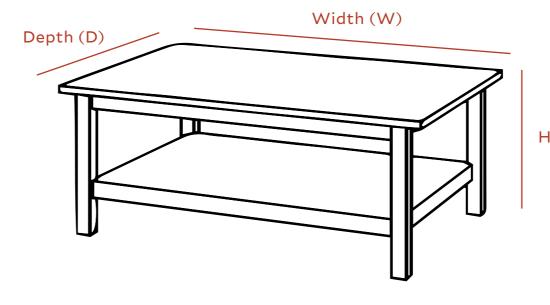

### **STEP 4** EXISTING FURNITURE

Take pictures of existing furniture from all possible angles, and measure each piece.

We will need: the height, width and depth in cm.

#### Height (H)

Height (H)

FAWN INTERIORS STUDIO OLD DOWN COTTAGE SWELLING HILL ARLESFORD SO24 0DA

ONLINE DESIGN SERVICES DESIGN STAGES

FAWN INTERIORS STUDIO OLD DOWN COTTAGE SWELLING HILL ARLESFORD SO24 0DA