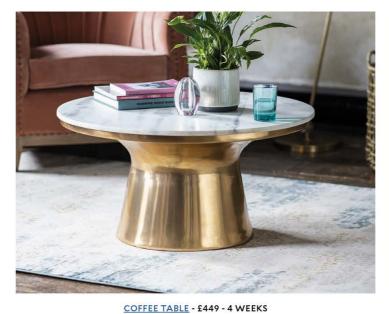

## **STAGE 2** SOURCING BOARDS

With hyperlinks to online sites

LIGHT - £375

SOFA IN DARK TEAL - £499

COTTLE TABLE - 2447 - 4 WEEKS

FAWN INTERIORS STUDIO OLD DOWN COTTAGE SWELLING HILL ARLESFORD SO24 0DA

We mail all samples such as: