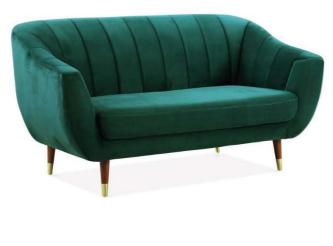

## **STAGE 2** SOURCING BOARDS

With hyperlinks to online sites

LIGHT - £375

SOFA IN DARK TEAL - £499

COTTLE TABLE - 2447 - 4 WEEKS

FAWN INTERIORS STUDIO OLD DOWN COTTAGE SWELLING HILL ARLESFORD SO24 0DA

We mail all samples such as: