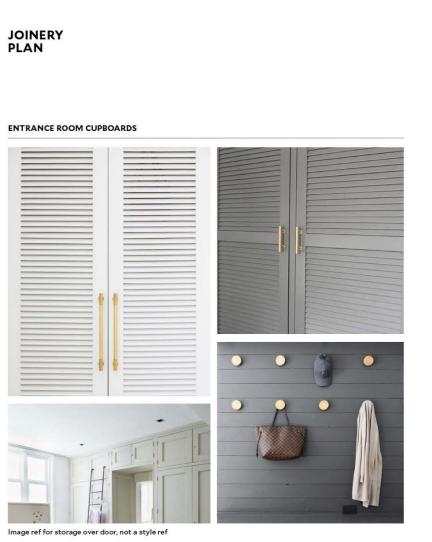

# PLAN

BRIEF: Create two boot-room type cupboards (to store coats and bags) on either side of the double doors, with a connecting cornice/storage above the doors so that the units look like one large piece when doors are closed. Doors to have fixed plantation-style slats. Internally there should be hooks at 2 levels and two shelves - one at the top for hats and small bags, and one below for double-stacking of large bags. To be finished in Little Greene 'Pleat' and ironmongery will be supplied.