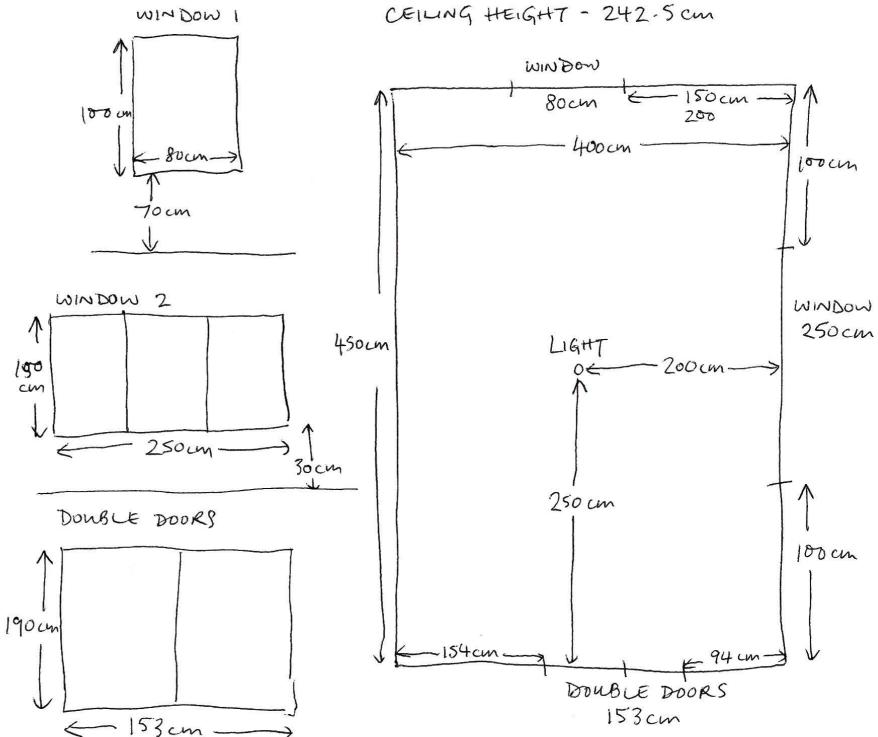

## **STEP 3** SKETCH & MEASURE YOUR ROOMS

Measure the room and provide a rough sketch with the measurements.

#### We will need:

the length and width of the room, ceiling height, distance between windows, height underneath windows, height and width of window and doors