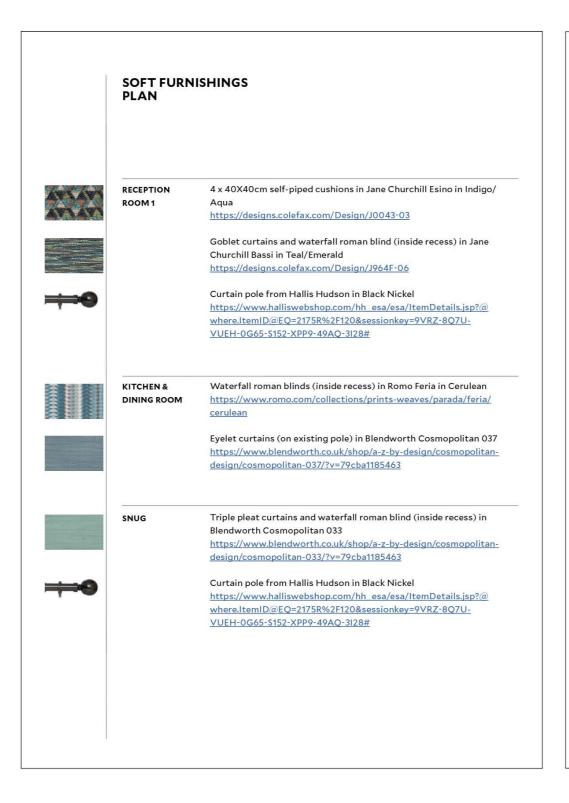

SOURCING BOARDS

With hyperlinks to online sites







LIGHT - £375





SOFA IN DARK TEAL - £499

COTTLE TABLE - 2447 - 4 WEEKS







FAWN INTERIORS STUDIO OLD DOWN COTTAGE SWELLING HILL ARLESFORD SO24 0DA

We mail all samples such as:

- fabrics for curtains, blinds, cushions and upholstery
- wooden flooring, carpets or tiles for living areas, bedrooms, kitchens and bathrooms
- ironmongery for bespoke joinery or to customise existing furniture
- painted A4 colour boards





FAWN INTERIORS STUDIO OLD DOWN COTTAGE SWELLING HILL ARLESFORD SO24 0DA

## **STAGE 3 GUIDES & BRIEFS**

We prepare a guide/brief for each part of the project so that you can complete it with confidence. We are also happy to have a chat and answer questions from any suppliers, by phone or email.

Timeline: 1 week



# PLAN





BRIEF: Create two boot-room type cupboards (to store coats and bags) on either side of the double doors, with a connecting cornice/storage above the doors so that the units look like one large piece when doors are closed. Doors to have fixed plantation-style slats. Internally there should be hooks at 2 levels and two shelves - one at the top for hats and small bags, and one below for double-stacking of large bags. To be finished in Little Greene 'Pleat' and ironmongery will be supplied.



FAWN INTERIORS STUDIO OLD DOWN COTTAGE SWELLING HILL ARLESFORD SO24 0DA

## ANY FURTHER QUESTIONS PROJECTS@FAWNINTERIORS.CO



THANK YOU