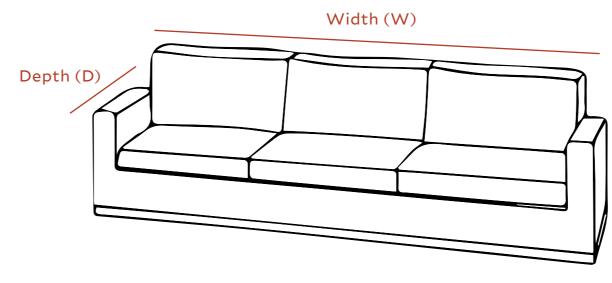

### **STEP 4** EXISTING FURNITURE

Take pictures of existing furniture from all possible angles, and measure each piece.

We will need: the height, width and depth in cm.

#### Height (H)

Height (H)

FAWN INTERIORS STUDIO OLD DOWN COTTAGE SWELLING HILL ARLESFORD SO24 0DA

ONLINE DESIGN SERVICES DESIGN STAGES

FAWN INTERIORS STUDIO OLD DOWN COTTAGE SWELLING HILL ARLESFORD SO24 0DA