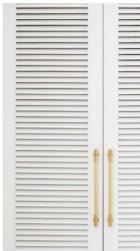

# PLAN

BRIEF: Create two boot-room type cupboards (to store coats and bags) on either side of the double doors, with a connecting cornice/storage above the doors so that the units look like one large piece when doors are closed. Doors to have fixed plantation-style slats. Internally there should be hooks at 2 levels and two shelves - one at the top for hats and small bags, and one below for double-stacking of large bags. To be finished in Little Greene 'Pleat' and ironmongery will be supplied.