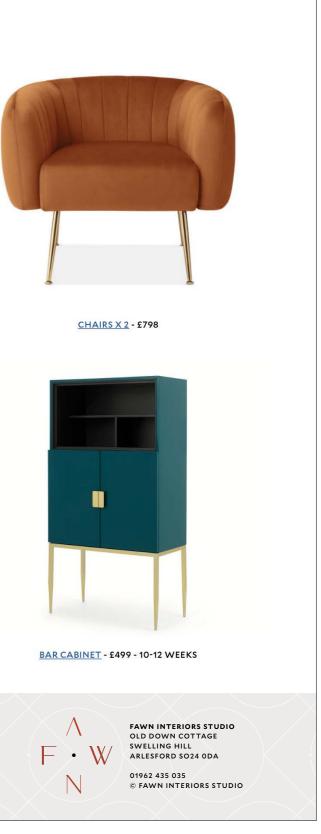

## **STAGE 2** SOURCING BOARDS

With hyperlinks to online sites

LIGHT - £375

SOFA IN DARK TEAL - £499

COTTLE TABLE - 2447 - 4 WEEKS

FAWN INTERIORS STUDIO OLD DOWN COTTAGE SWELLING HILL ARLESFORD SO24 0DA

We mail all samples such as: