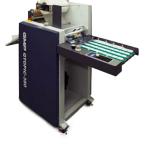

'Sleeking' can add an array of optical effects simply with one machine in-house. This speciality method enables you to use Sleeking technology to bond with leading digital inks.

Your low cost entry to creative on-demand digital print, all in-house with one GMP laminator.

- No lamination required
- Holographic effects
- Metallic foiling
- Spot, background and full image gloss & matt
- · Variable data foiling and Sleeking
- · Overprinting of foils to give infinite metallic effects



**ENTRY LEVEL** Exceltopic-380







**INDUSTRIAL** Protopic Range

## STEP 1 Separate

Separate the image and digitally print the section in black. deleting all extra details. The image transfer technology will bond to the digital ink.



## STEP 2 Sleek

Run it through the machine with desired finish.



## STEP 3 Print

Digitally overprint to create a layered high impact print.



## SLEEKING FILMS AVAILABLE



01295 641 461

sales@gmpuk.com f facebook.com/GMPCo

www.gmpuk.com



02392 809 288 www.ggsupplies.com enquiries@ggsupplies.com