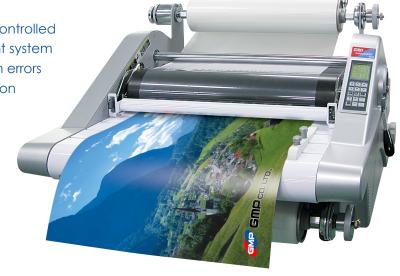

## **SURELAM PRO 500D**

## TRADE ROLL LAMINATOR

- Maximum laminating speed of 7m/min
- Pre-set functions 8-bit micro-processor controlled
- Patented top and bottom film alignment system
- LCD display helps to eliminate operation errors
- Decurling device for single-side lamination
- Heat shoe and hot roller combination
- Increased film capacity
- Turbo cooling system
- Feeding guide on feed table
- · Safety shield

- Pressure control.
- Unique film tracking system for easy film alignment.
- Cross cutter and turbo power cooling system.
- Side lays on feed table.
- Opening heat shoes for easy roller cleaning and larger roll film capacity.