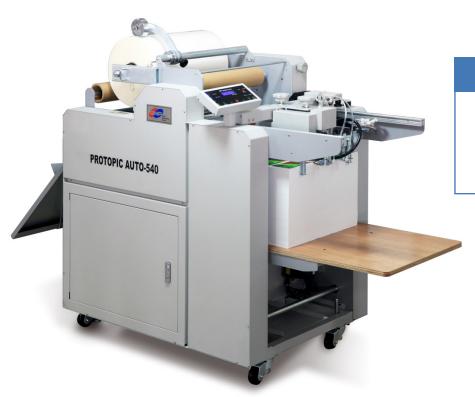

# **PROTOPIC SERIES**

### PROTOPIC AUTO

Protopic Auto - 540

Protopic Auto - 540 Dual

Protopic Auto - 540 Dual Photo

**Protopic Auto - 540 Duplex** 

## **FEATURES**

- Environmentally-friendly Thermalami® system.
- Perfect lamination for whole kinds of substrates without bubbles.
- Six patterns of embossing rollers (for Dual version).
- Space effective design for offices and small areas.
- Automatic paper feeding gap control system and automatic burst cutting system.
- Film tension adjustment device and decurling device are equipped.
- Air cooling system with an air compressor for perfect photo matting effect (for Dual Photo version).
- Capacitive touch screen.