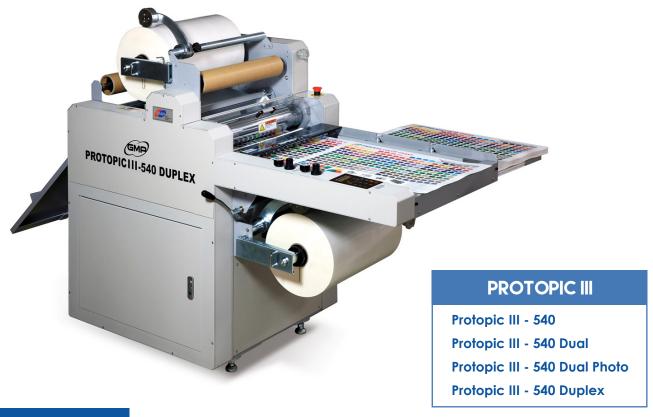

## **PROTOPIC SERIES**

## MAIN DEVICE

- High glossy chrome roller with excellent durability.
- Laminating roller with high pressure by pneumatic cylinder for strong adhesion lamination.
- Dual perforating (film and in-line).
- Double slitting knives.
- Air compressor and low noise vacuum pump included.
- Automatic gap adjustment for feeding paper.
- Equipped rewinder for various application of sleeking jobs.
- Easy use with cantilever film shaft and bidirectional combi core adaptor.

## SYSTEM CONTROL

- Whole functions adjustment with one master dial.
- 13 jobs memory function for automatic adjustment of temperature and speed.
- Super-precise temperature control by temperature sensor installed inside roller.
- Film unwinder and rewinder tension adjustment.