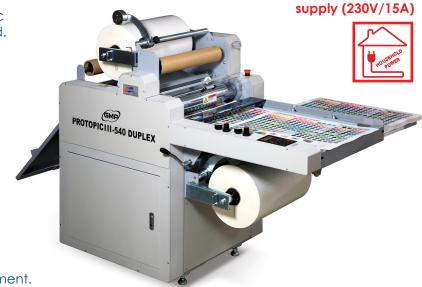

# PROTOPIC-III 540 SERIES

#### PERFECT SOLUTION FOR DIGITAL PRINT ON DEMAND FINISHING LAMINATOR

• Whole functions adjustment with one master dial.

• 13 jobs memory function for automatic adjustment of temperature and speed.

- Super-precise temperature control by temperature sensor installed inside roller.
- Film unwinder and rewinder tension adjustment.

### **FEATURES**

- Exchangeable / Commonized PCB.
- Automatic feeding paper gap adjustment.
- Slide type paper plate easy to feed the papers.
- High glossy chrome roller with excellent durability.
- Air compressor (with light weight and lower noise) also can be placed in the lami-table with films and consumables.
- Strengthened laminating pressure for more stepped-up bonding power effecting perfect output quality.
- Ergonomic touch screen for enhancing operator-centric convenient control and quality output productivity.
- Air cooling system for perfect photo matting effect (for Dual Photo version).
- Equipped rewinder for various application of sleeking jobs.
- Easy use with cantilever film shaft and bidirectional combi core adaptor.
- Upgraded de-curling device.