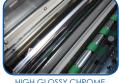

### **FEATURES**

- Exchangeable / Commonized PCB.
- Automatic feeding paper gap adjustment.
- Slide type paper plate easy to feed the papers.
- High glossy chrome roller with excellent durability.
- Air compressor (with light weight and lower noise) also can be placed in the lami-table with films and consumables.
- Strengthened laminating pressure for more stepped-up bonding power effecting perfect output quality.
- Ergonomic touch screen for enhancing operator-centric convenient control and quality output productivity.
- Air cooling system for perfect photo matting effect (for Dual Photo version).
- Equipped rewinder for various application of sleeking jobs.
- Easy use with cantilever film shaft and bidirectional combi core adaptor.
- Upgraded de-curling device.

COOLING SYSTEM

DECURING DEVICE

AUTOMATIC FFFDING GA ADJUSTABLE DEVICE

SENSOR

IN-LINE PERFORATOR

CANTILEVER TYPE FILM SHAFT

HIGH GLOSSY CHROME ROLLER