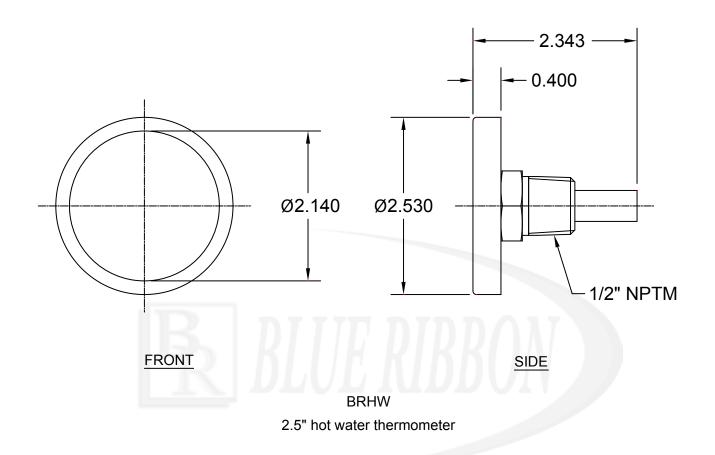

### **DIMENSIONAL DRAWING**

All dimensions are in inches (mm)

All specifications are for reference purposes only. In the interests of continuous product improvement, all specifications are subject to change without notice. Please contact Blue Ribbon Corporation for assistance with your application.