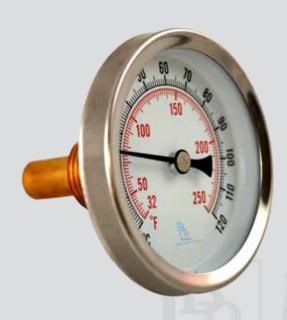

# HOT WATER THERMOMETER

Model BRHW Hot WaterThermometer

# **MODEL BRHW**

## **FEATURES:**

- An economical and accurate means to measure air or water temperatures
- Separable thermowell with optional sweat well
- Bimetallic element
- Dual scale (Fahrenheit & Celsius)
- Easy to install
- 1/2" NPT Connection
- 1 year warranty

## **SPECIFICATIONS:**

- 2.5" dial (63mm), aluminum case
- Glass lens
- 1/2" NPT Connection
- Bi-metallic sensing element
- Recalibrator Standard
- Accuracy: ±1

| Part Number | Temp. Range  | Connection      |
|-------------|--------------|-----------------|
| BRHW        | 30 to 240 °F | 1/2" NPT        |
| BRHW-SW     | 30 to 240 °F | 3/4" Sweat Well |