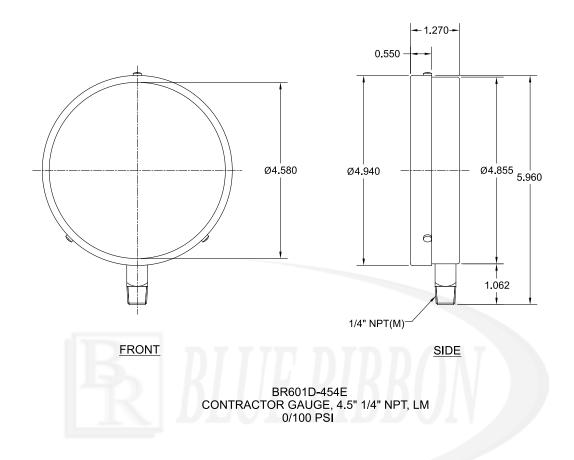

2" HG    |
| 30/0/30    | CC             | 5 PSI   | 1 PSI    |
| 30/0/100   | CE             | 10 PSI  | 1 PSI    |
| 30/0/160   | CF             | 25 PSI  | 2.5 PSI  |
| 0/15       | В              | 2.5 PSI | 0.25 PSI |
| 0/30       | С              | 5 PSI   | 1 PSI    |
| 0/60       | D              | 10 PSI  | 1 PSI    |
| 0/100      | E              | 10 PSI  | 1 PSI    |
| 0/160      | F              | 20 PSI  | 2 PSI    |
| 0/200      | G              | 20 PSI  | 2 PSI    |
| 0/300      | Н              | 50 PSI  | 5 PSI    |
| 0/400      | İ              | 50 PSI  | 5 PSI    |
| 0/500      | J              | 50 PSI  | 5 PSI    |
| 0/600      | K              | 50 PSI  | 5 PSI    |



# **CONTRACTOR GAUGE SERIES**

#### **DIMENSIONAL DRAWING**

All dimensions are in inches (mm)



## **ORDERING GUIDE**

Example: BR601D454F

| BR601                | D | 45        | 4                     | F                   |
|----------------------|---|-----------|-----------------------|---------------------|
| Model Number         |   | Dial Size | <b>Connector Size</b> | Pressure Range      |
| 601 - bottom connect |   | 4.5" - 45 | 4 - 1/4" NPT          | See chart on page 1 |
| Fill Type            |   |           |                       |                     |
| D - dry, non-filled  |   |           |                       |                     |

All specifications are for reference purposes only. In the interests of continuous product improvement, all specifications are subject to change without notice. Please contact Blue Ribbon Corporation for assistance with your applic