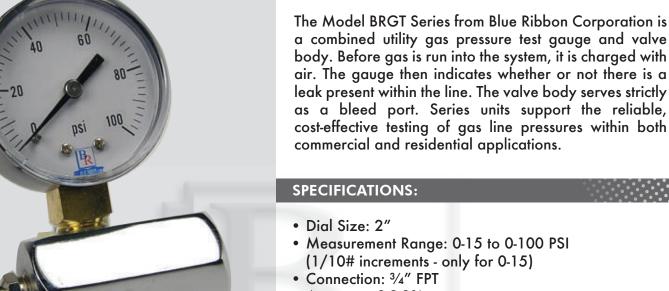

## **MODEL BRGT**

## **FEATURES:**

Connection: <sup>3</sup>/<sub>4</sub>" FPT

• Accuracy: 3-2-3%