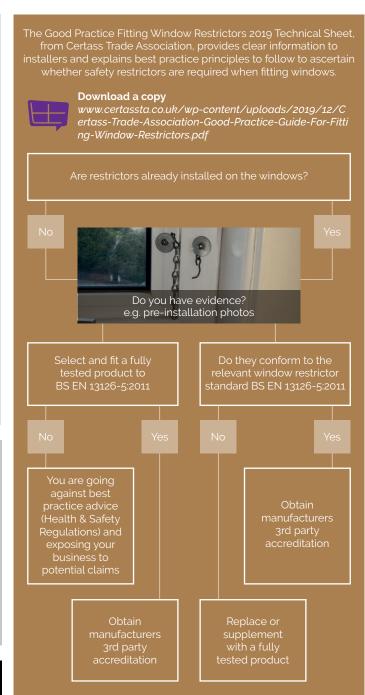

ow Restrictor

Similar to the Premier Window Restrictor but with a standard key mechanism, this restrictor also uses tamper proof screws and a 20mm adjustable cable.

Complies with Child Safety function of BS EN 13126-5:2011



#### Anti-tamper cover

Pair this secure cover with a budget, non-keyed restrictor. Can be used alone or in conjunction with a standard restrictor to provide greater capability against forced abuse.



#### Fixed Window Restrictor

In high-security situations, patients' safety is pivotal at all times.

This product enhances security of the locking mechanism. Pair this with ours and competitors' products.



### Thumbturn Window Restrictor

The Thumbturn restrictor has a quick release mechanism in case of an emergency and complies with windows for escape or rescue.