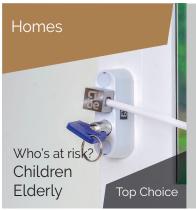

#### Premier Window Restrictor

For the utmost safety in the home, this restrictor uses a secure-key mechanism which will fail locked even when tampered with, unlike other standard restrictors.

Available in single or double lock.

Complies with Child Safety function of BS EN 13126-5:2011