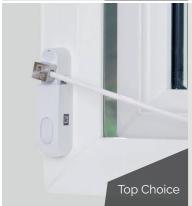

#### Standard Window Restrictor

Similar to the Premier Window Restrictor but with a standard key mechanism, this restrictor also uses tamper proof screws and a 20mm adjustable cable.

Complies with Child Safety function of BS EN 13126-5:2011