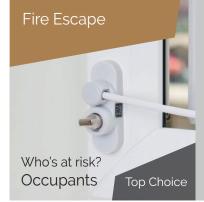

### Thumbturn Window Restrictor

The Thumbturn restrictor has a quick release mechanism in case of an emergency and complies with windows for escape or rescue.