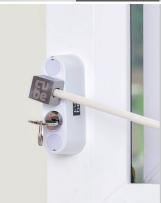

#### Premier Window Restrictor

For the utmost safety in the home, this restrictor uses a secure-key mechanism which will fail locked even when tampered with, unlike other standard restrictors.

Available in single or double lock.

Complies with Child Safety function of BS EN 13126-5:2011