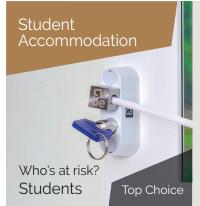

#### Premier Window Restrictor

This restrictor will fail locked even if a student attempts to break it. Safety of students' possessions is also guaranteed as the restrictor stays locked even when tampered with from the exterior.