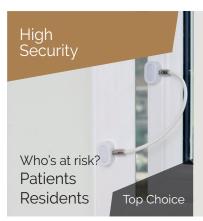

#### Fixed Window Restrictor

In high-security situations, patients' safety is pivotal at all times.

This product enhances security of the locking mechanism. Pair this with ours and competitors' products.