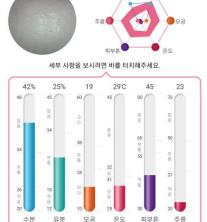

#### (3) PILOPLA WaterLaser Cream : Before & After

Before

After

|             | Before | After | Result       |
|-------------|--------|-------|--------------|
| Moisture    | 21%    | 40%   | 90% ↑        |
| Oil         | 14%    | 25%   | 78% ↑        |
| Pore        | 25     | 23    | $\downarrow$ |
| Temperature | 33℃    | 28℃   | 5℃↓          |
| Skin tone   | 51     | 53    | Brightness   |
| Wrinkle     | 36     | 32    | ↓            |

\*There may be individual differences.

After using PILOPLA WaterLaser Cream, moisture condition is increased up to 90%, oil condition is increased up to 78%.

Also, skin temperature (5°C) has dropped so the skin tone is brightened.