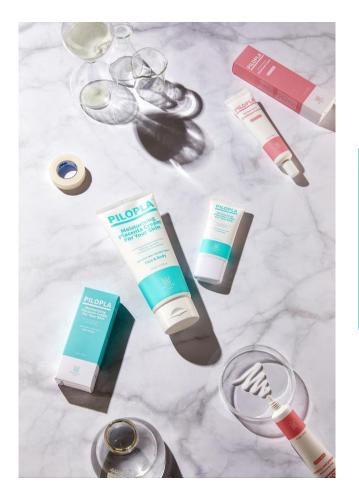

#### (2) Introduction of PILOPLA

Whitening

Anti-Wrinkle

Moisturizing Cream dedicated to Hospitals and Clinics

PILOPLA: <u>An Intense Moisturizing Cream</u> that calms & Moisturizes tired & reddened skin after cosmetic procedures

This Water Drop Moisturizing Cream contains premium placenta extract, which was obtained safely and eco-friendly.

Whitening

Skin balance

Lifting

Anti-aging

(2) PILOPLA: Main Ingredient