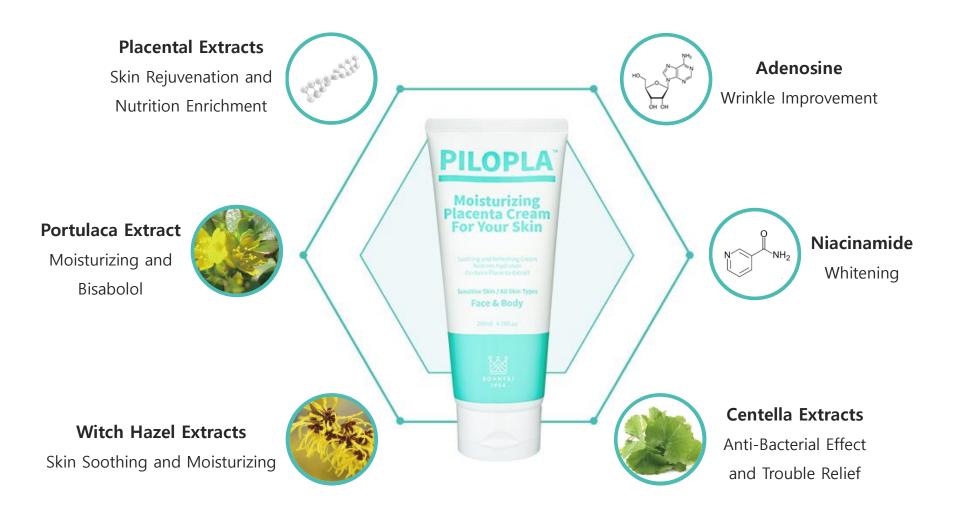

#### (2) Introduction of PILOPLA

Whitening

Anti-Wrinkle

Moisturizing Cream dedicated to Hospitals and Clinics

PILOPLA: <u>An Intense Moisturizing Cream</u> that calms & Moisturizes tired & reddened skin after cosmetic procedures

This Water Drop Moisturizing Cream contains premium placenta extract, which was obtained safely and eco-friendly.

Whitening

Skin balance

Lifting

Anti-aging

(2) PILOPLA: Main Ingredient