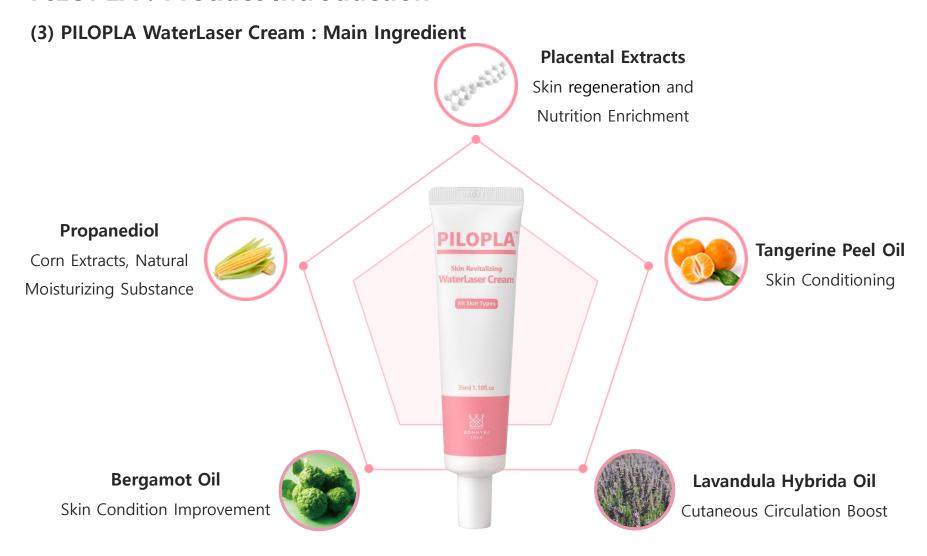

This Water Drop Moisturizing Cream contains premium placenta extract, which was obtained safely and eco-friendly.

Whitening

Skin balance

Lifting

Anti-aging

(2) PILOPLA: Main Ingredient