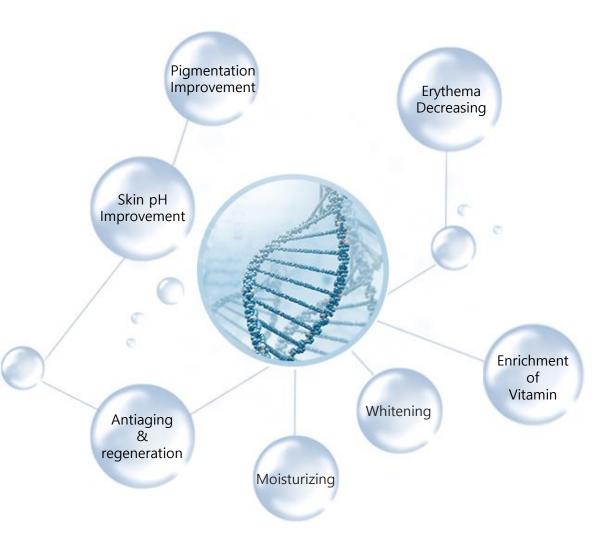

This Water Drop Moisturizing Cream contains premium placenta extract, which was obtained safely and eco-friendly.

Whitening

Skin balance

Lifting

Anti-aging

(2) PILOPLA: Main Ingredient