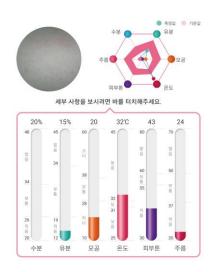

### (2) PILOPLA: Before & After

**Skin Condition and Moist/Oil Measurement** 

**Before** 

| A C        |     |  |
|------------|-----|--|
| $\Delta T$ | tor |  |
|            | uci |  |

|             | Before | After | Result       |
|-------------|--------|-------|--------------|
| Moisture    | 20%    | 42%   | 110% ↑       |
| Oil         | 15%    | 25%   | 66% ↑        |
| Pore        | 20     | 19    | $\downarrow$ |
| Temperature | 32℃    | 29℃   | 3℃↓          |
| Skin tone   | 43     | 45    | Brightness   |
| Wrinkle     | 24     | 23    | $\downarrow$ |

\*There may be individual differences.

After using PILOPLA, moisture condition is increased up to 100%, oil condition is increased up to 66%.

Also, skin temperature has dropped so the skin tone is brightened.