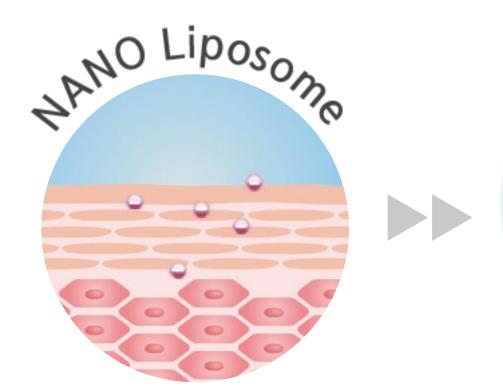

#### (1) PILOPLA: Effects of Placenta

(1) Birth of PILOPLA: Nano Liposome

# **Special Technology for Skin**

NANO LIPOSOME

(Special Technology for Skin)

Nano-Liposome technology is the fruit of skin science that delivers nutrients to the very depths of your skin in a whole new way.