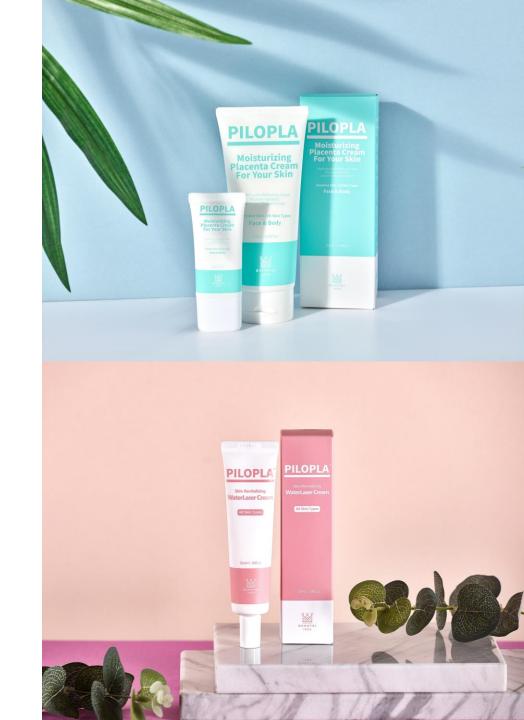

#### (2) Introduction of PILOPLA

Whitening

Anti-Wrinkle

Moisturizing Cream dedicated to Hospitals and Clinics

PILOPLA: <u>An Intense Moisturizing Cream</u> that calms & Moisturizes tired & reddened skin after cosmetic procedures

This Water Drop Moisturizing Cream contains premium placenta extract, which was obtained safely and eco-friendly.

Whitening

Skin balance

Lifting

Anti-aging

(2) PILOPLA: Main Ingredient

(3) PILOPLA: WaterLaser Cream

For Sensitive Skin; Soothing and Easing
PILOPLA WaterLaser Cream

PILOPLA WaterLaser Cream Contains Safe and Eco-Friendly Placental Extracts.

Skin Soothing

Skin Balance

Moisturizing