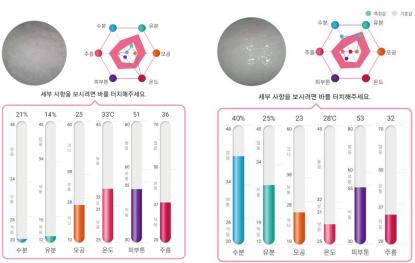

#### (3) PILOPLA WaterLaser Cream : Before & After

Before

After

|             | Before | After | Result       |
|-------------|--------|-------|--------------|
| Moisture    | 21%    | 40%   | 90% ↑        |
| Oil         | 14%    | 25%   | 78% ↑        |
| Pore        | 25     | 23    | $\downarrow$ |
| Temperature | 33℃    | 28℃   | 5℃↓          |
| Skin tone   | 51     | 53    | Brightness   |
| Wrinkle     | 36     | 32    | ↓            |

\*There may be individual differences.

After using PILOPLA WaterLaser Cream, moisture condition is increased up to 90%, oil condition is increased up to 78%.

Also, skin temperature (5°C) has dropped so the skin tone is brightened.