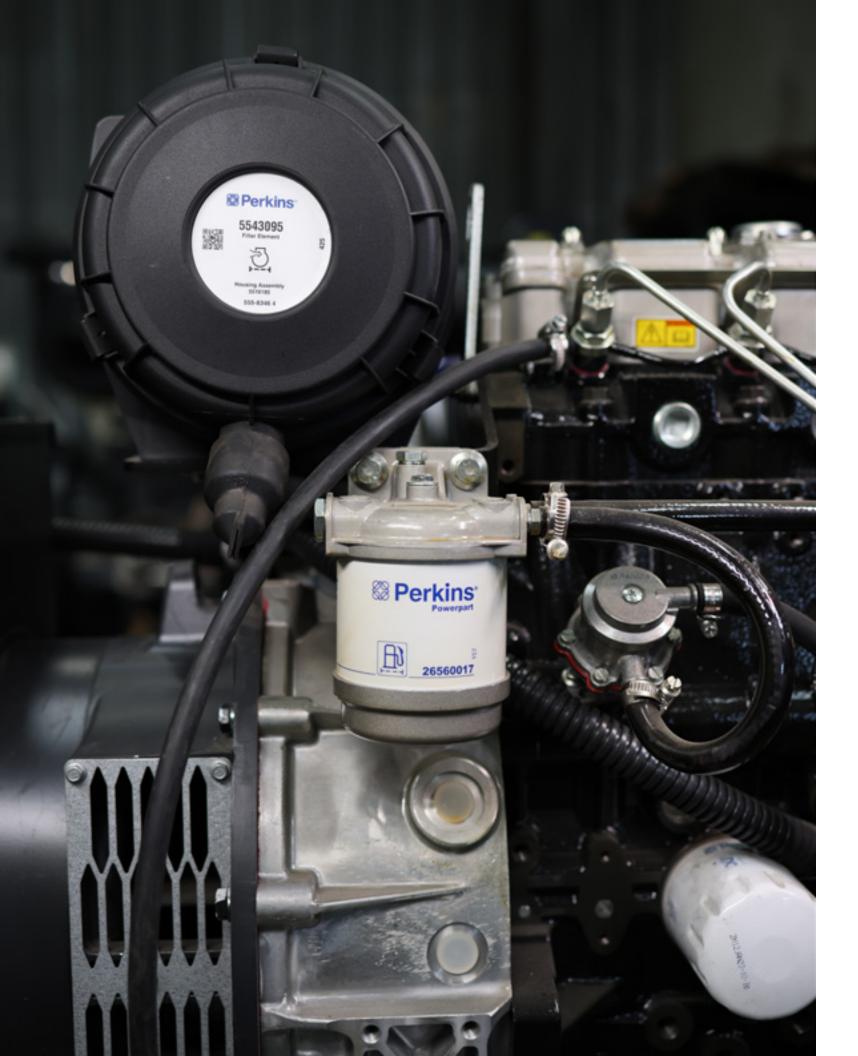

### DIESEL/GAS ENERGY

A reliable and efficient source of power, particularly in areas where access to the electrical grid may be limited or unreliable. Diesel generators can be used as a primary or backup source of power, and can be designed to meet the specific energy needs of a home or business.