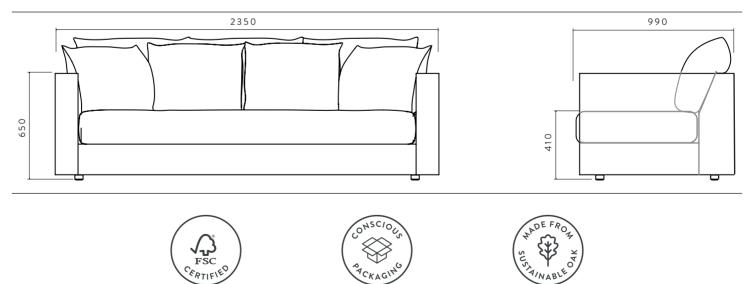

## HEIRLOOM SOFA

A modern yet timeless sofa combining great craftsmanship, a minimal aesthetic and maximum comfort, the Heirloom is intended to be enjoyed for generations. Crafted with an unwavering commitment to the standards of Totem Road, the Heirloom Sofa is the epitome of simple form and does not indulge in passing trends or seasons. The versatility of the design allows the Heirloom to match any discerning interior style, integrating in both classic or contemporary spaces. Removable and washable linen covers have a relaxed and inviting quality while the feather topper and cushions offer a premium level of comfort. The clean lines and solid frame elevate the design aesthetically while ensuring a long-lasting and high quality construction.