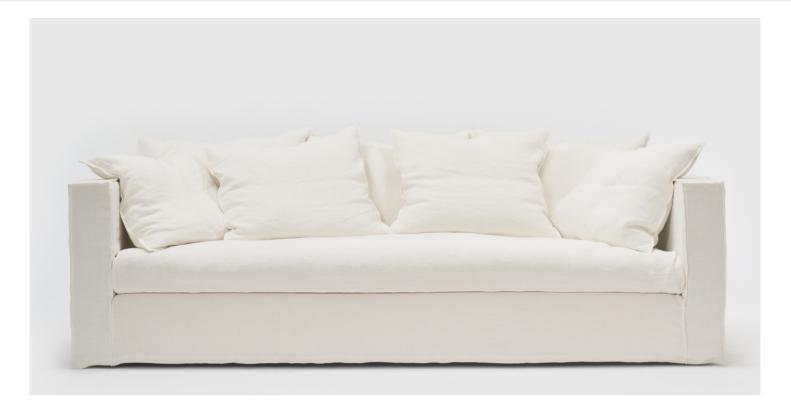

## HEIRLOOM SOFA

A modern yet timeless sofa combining great craftsmanship, a minimal aesthetic and maximum comfort, the Heirloom is intended to be enjoyed for generations. Crafted with an unwavering commitment to the standards of Totem Road, the Heirloom Sofa is the epitome of simple form and does not indulge in passing trends or seasons. The versatility of the design allows the Heirloom to match any discerning interior style, integrating in both classic or contemporary spaces. Removable and washable linen covers have a relaxed and inviting quality while the feather topper and cushions offer a premium level of comfort. The clean lines and solid frame elevate the design aesthetically while ensuring a long-lasting and high quality construction.