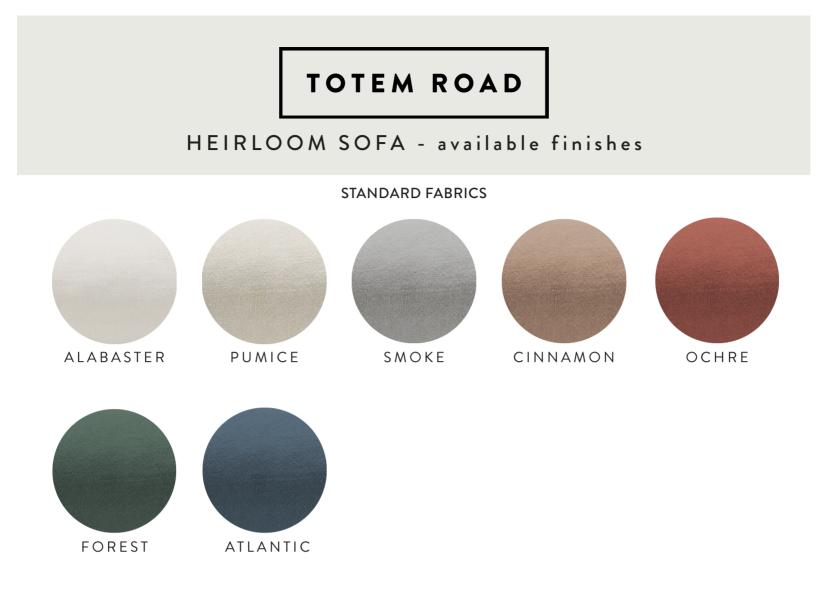

## TOTEM ROAD

## HEIRLOOM SOFA

A modern yet timeless sofa combining great craftsmanship, a minimal aesthetic and maximum comfort, the Heirloom is intended to be enjoyed for generations. Crafted with an unwavering commitment to the standards of Totem Road, the Heirloom Sofa is the epitome of simple form and does not indulge in passing trends or seasons. The versatility of the design allows the Heirloom to match any discerning interior style, integrating in both classic or contemporary spaces. Removable and washable linen covers have a relaxed and inviting quality while the feather topper and cushions offer a premium level of comfort. The clean lines and solid frame elevate the design aesthetically while ensuring a long-lasting and high quality construction.