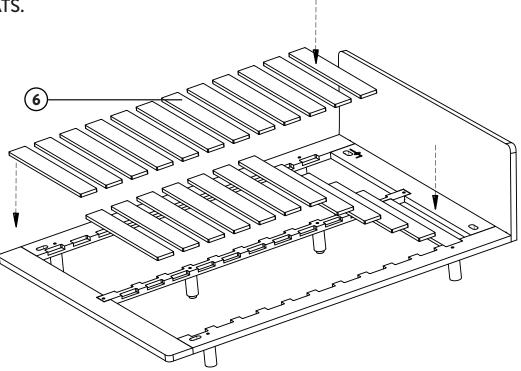

Gently tighten using Allen key provided (J).

Fit the slats (6) by simply placing them onto the slots on the bed frame.

Congratulations! Your Lagos bed is now assembled and ready for a good night's sleep.