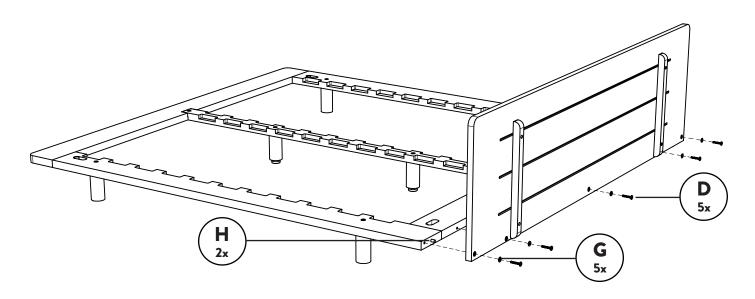

STEP 1: BEGIN ASSEMBLING THE BED FRAME.

STEP 2: REPEAT FOR PART 6.

STEP 4: INSTALL CENTRE LEGS.

As per Step 3.

STEP 5: FIT CENTRE RAIL TO FRAME.

STEP 6: FIT HEADBOARD.

Install 2x dowels (H) to the bed frame, then install the headboard (9) using 5x bolts (D) and 5x washers (G).