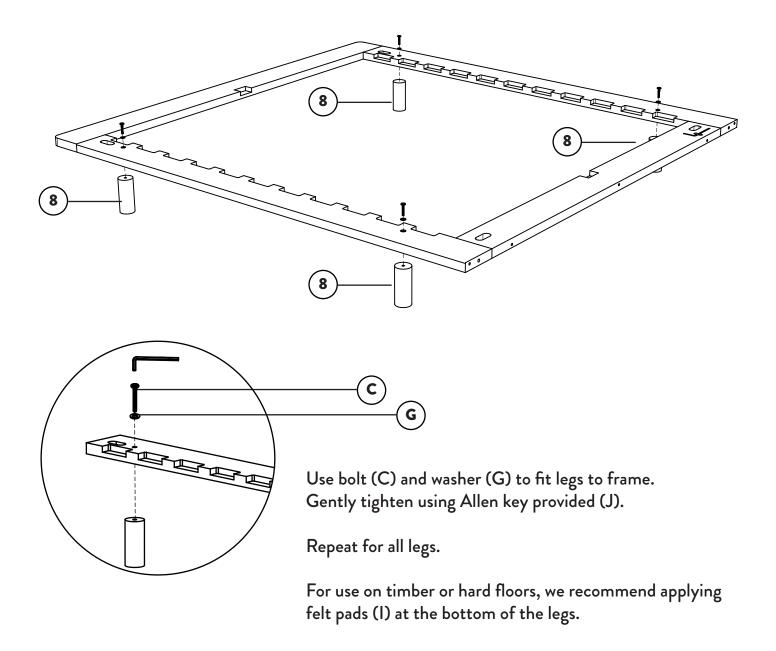

STEP 1: BEGIN ASSEMBLING THE BED FRAME.

STEP 2: REPEAT FOR PART 6.

STEP 4: INSTALL CENTRE LEGS.

As per Step 3.

STEP 5: FIT CENTRE RAIL TO FRAME.

STEP 6: FIT HEADBOARD.

Install 2x dowels (H) to the bed frame, then install the headboard (9) using 5x bolts (D) and 5x washers (G).

Gently tighten using Allen key provided (J).

Fit the slats (6) by simply placing them onto the slots on the bed frame.

Congratulations! Your Lagos bed is now assembled and ready for a good night's sleep.