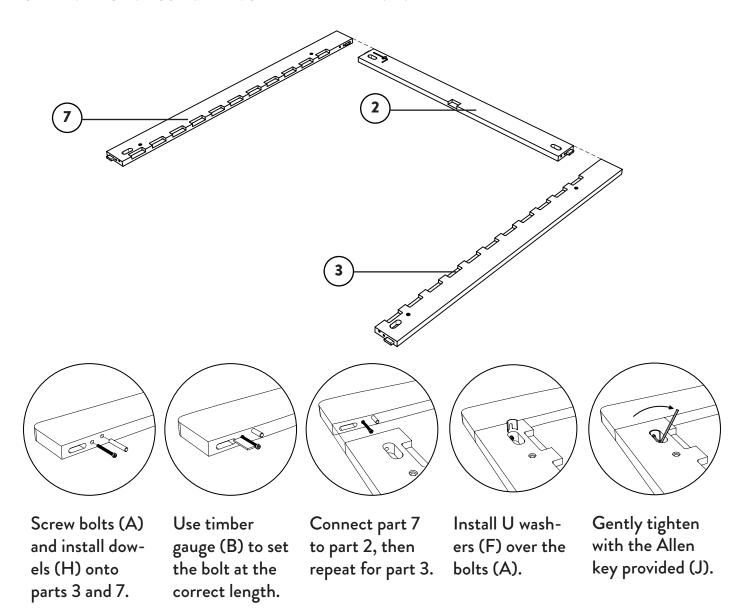

STEP 1: BEGIN ASSEMBLING THE BED FRAME.

STEP 2: REPEAT FOR PART 6.

STEP 4: INSTALL CENTRE LEGS.

As per Step 3.

STEP 5: FIT CENTRE RAIL TO FRAME.

STEP 6: FIT HEADBOARD.

Install 2x dowels (H) to the bed frame, then install the headboard (9) using 5x bolts (D) and 5x washers (G).