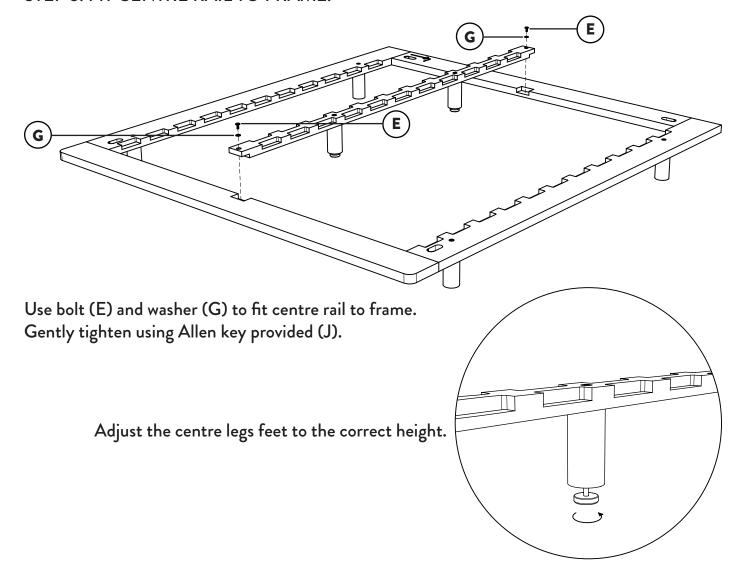

STEP 1: BEGIN ASSEMBLING THE BED FRAME.

STEP 2: REPEAT FOR PART 6.

STEP 4: INSTALL CENTRE LEGS.

As per Step 3.

STEP 5: FIT CENTRE RAIL TO FRAME.

STEP 6: FIT HEADBOARD.

Install 2x dowels (H) to the bed frame, then install the headboard (9) using 5x bolts (D) and 5x washers (G).

Gently tighten using Allen key provided (J).

Fit the slats (6) by simply placing them onto the slots on the bed frame.

Congratulations! Your Lagos bed is now assembled and ready for a good night's sleep.