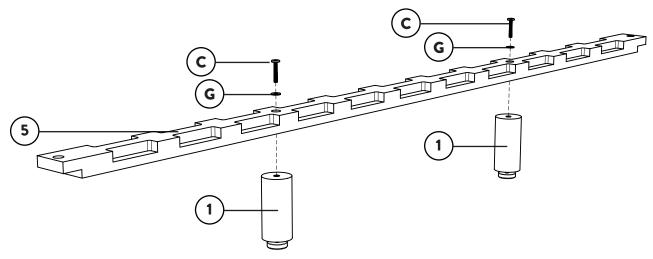

STEP 1: BEGIN ASSEMBLING THE BED FRAME.

STEP 2: REPEAT FOR PART 6.

STEP 4: INSTALL CENTRE LEGS.

As per Step 3.

STEP 5: FIT CENTRE RAIL TO FRAME.

STEP 6: FIT HEADBOARD.

Install 2x dowels (H) to the bed frame, then install the headboard (9) using 5x bolts (D) and 5x washers (G).