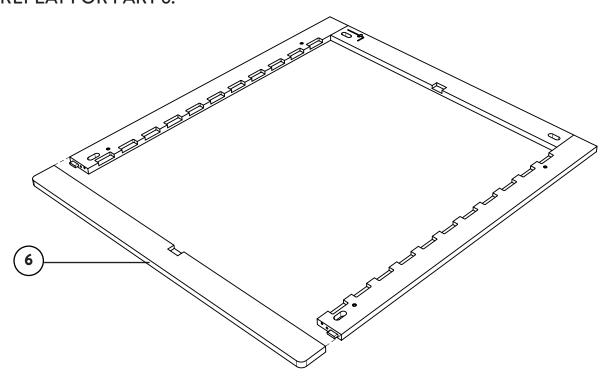

## LAGOS BED QUEEN / KING

ASSEMBLY INSTRUCTIONS

| (1)—Centre le | gs QTY 2 |
|---------------|----------|
|---------------|----------|

6 Foot rail QTY 1

7 — LHS rail QTY 1

| RHS rail | QTY 1 |
|----------|-------|
|----------|-------|