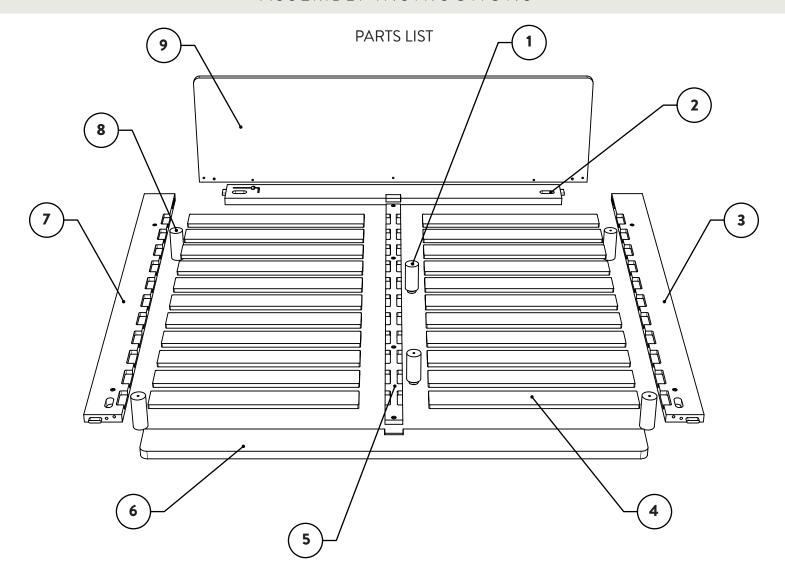

## LAGOS BED QUEEN / KING

ASSEMBLY INSTRUCTIONS

| (1)—Centre le | gs QTY 2 |
|---------------|----------|
|---------------|----------|

6 Foot rail QTY 1

7 — LHS rail QTY 1

| RHS rail | QTY 1 |
|----------|-------|
|----------|-------|

8 Legs QTY 4

9 — Headboard QTY 1

| (5)— | Centre | rail | QTY | 1 |
|------|--------|------|-----|---|
|------|--------|------|-----|---|

| HARDWARE LIST |    |                         | QTY |
|---------------|----|-------------------------|-----|
| A             | 0) | white bolt<br>M5x60mm   | 4   |
| В             |    | timber gauge<br>43x20x5 | 1   |
| С             | 0  | bolt M5x50mm            | 6   |
| D             | 0  | bolt M5x40mm            | 5   |
| E             | 0  | bolt M5x30mm            | 2   |
| F             |    | U washer                | 4   |
| G             |    | washer Ø15              | 13  |
| Н             |    | dowel Ø10x40            | 6   |
| ı             |    | felt pad Ø38            | 8   |
| J             |    | Allen key               | 1   |