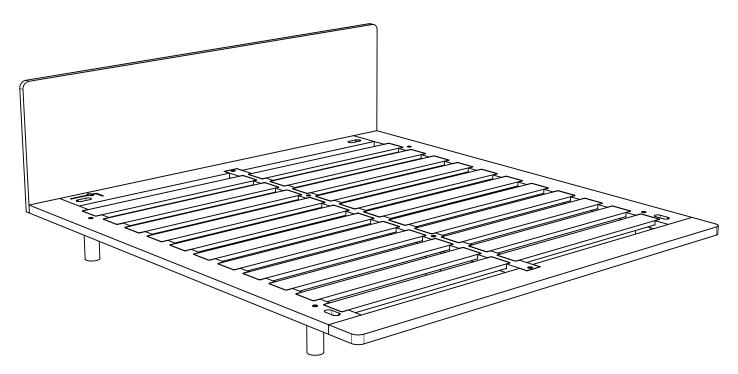

## LAGOS BED QUEEN / KING

ASSEMBLY INSTRUCTIONS

| (1)—Centre le | gs QTY 2 |
|---------------|----------|
|---------------|----------|

6 Foot rail QTY 1

7 — LHS rail QTY 1

| RHS rail | QTY 1 |
|----------|-------|
|----------|-------|

8 Legs QTY 4

9 — Headboard QTY 1

| (5)— | Centre | rail | QTY | 1 |
|------|--------|------|-----|---|
|------|--------|------|-----|---|

| HARDWARE LIST |    |                         | QTY |
|---------------|----|-------------------------|-----|
| A             | 0) | white bolt<br>M5x60mm   | 4   |
| В             |    | timber gauge<br>43x20x5 | 1   |
| С             | 0  | bolt M5x50mm            | 6   |
| D             | 0  | bolt M5x40mm            | 5   |
| E             | 0  | bolt M5x30mm            | 2   |
| F             |    | U washer                | 4   |
| G             |    | washer Ø15              | 13  |
| Н             |    | dowel Ø10x40            | 6   |
| ı             |    | felt pad Ø38            | 8   |
| J             |    | Allen key               | 1   |

STEP 1: BEGIN ASSEMBLING THE BED FRAME.

STEP 2: REPEAT FOR PART 6.

STEP 4: INSTALL CENTRE LEGS.

As per Step 3.

STEP 5: FIT CENTRE RAIL TO FRAME.

STEP 6: FIT HEADBOARD.

Install 2x dowels (H) to the bed frame, then install the headboard (9) using 5x bolts (D) and 5x washers (G).

Gently tighten using Allen key provided (J).

Fit the slats (6) by simply placing them onto the slots on the bed frame.

Congratulations! Your Lagos bed is now assembled and ready for a good night's sleep.