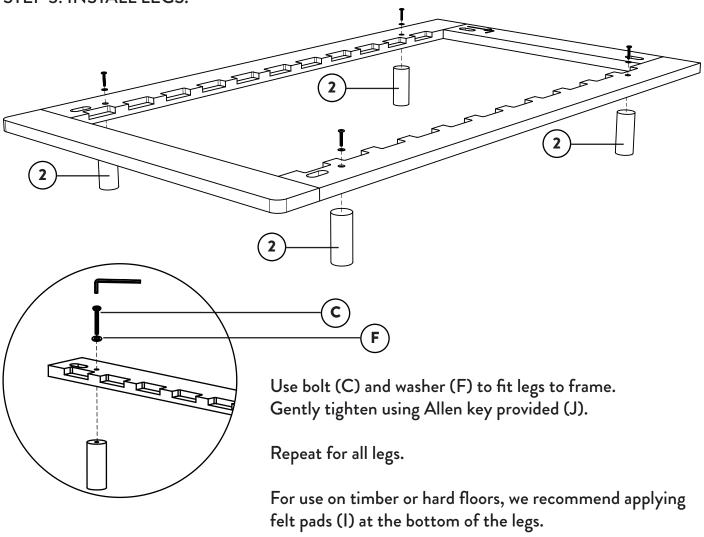

Install U washers (F) over the bolts (A).

Gently tighten with the Allen key provided (J).

STEP 2: REPEAT FOR PART 4.

STEP 3: INSTALL LEGS.

STEP 4: FIT HEADBOARD.

Install 2x dowels (G) to the bed frame, then install the headboard (9) using 5x bolts (D) and 5x washers (F).

Gently tighten using Allen key provided (J).