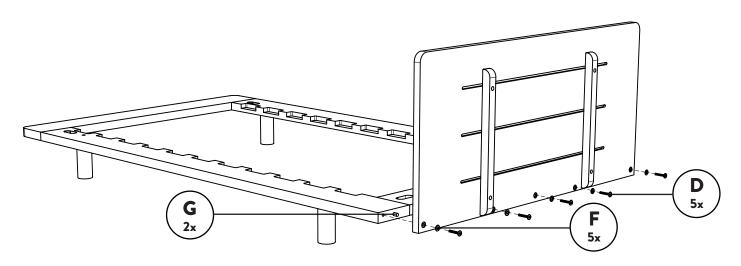

Install U washers (F) over the bolts (A).

Gently tighten with the Allen key provided (J).

STEP 2: REPEAT FOR PART 4.

STEP 3: INSTALL LEGS.

STEP 4: FIT HEADBOARD.

Install 2x dowels (G) to the bed frame, then install the headboard (9) using 5x bolts (D) and 5x washers (F).