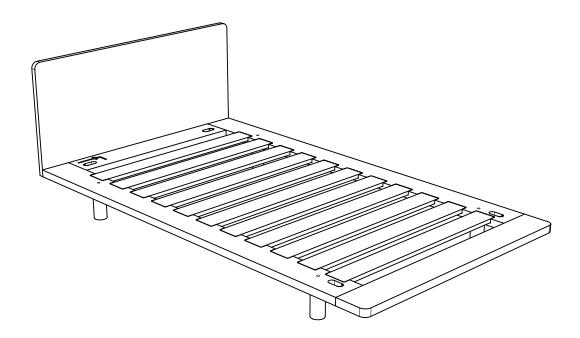

## STEP 5: FIT SLATS.

Fit the slats (5) by simply placing them onto the slots on the bed frame.

Congratulations! Your Lagos bed is now assembled and ready for a good night's sleep.

Paddington Gallery
Shop 3 / 188 Oxford Street, Paddington, 2021, NSW, Australia
On-site parking available please enquire.
Contact telephone no: 1300 430 818
Email: info@totemroad.com