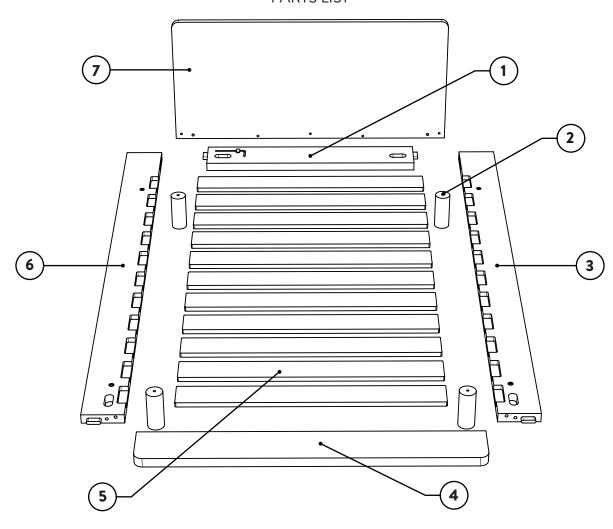

## PARTS LIST

|               |   |                         | 1   |
|---------------|---|-------------------------|-----|
| HARDWARE LIST |   |                         | QTY |
| A             | 0 | white bolt<br>M5x60mm   | 4   |
| В             |   | timber gauge<br>43x20x5 | 1   |
| С             | 0 | bolt M5x50mm            | 4   |
| D             | 0 | bolt M5x30mm            | 5   |
| E             |   | U washer                | 4   |
| F             |   | washer Ø15              | 9   |
| G             |   | dowel Ø10x40            | 6   |
| Н             |   | felt pad Ø38            | 8   |
| ı             |   | Allen key               | 1   |

STEP 1: BEGIN ASSEMBLING THE BED FRAME.

1
3
3

Screw bolts
(A) and install
dowels (G) onto
parts 3 and 6.

Use timber gauge (B) to set the bolt at the correct length.

Connect part 6 to part 2, then repeat for part 3.