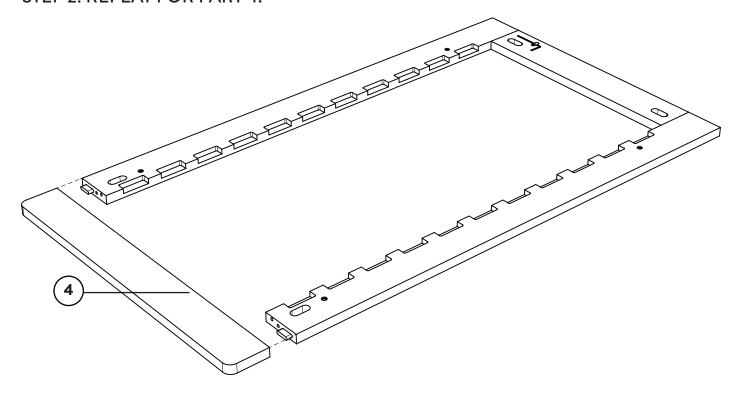

Install U washers (F) over the bolts (A).

Gently tighten with the Allen key provided (J).

STEP 2: REPEAT FOR PART 4.

STEP 3: INSTALL LEGS.

STEP 4: FIT HEADBOARD.

Install 2x dowels (G) to the bed frame, then install the headboard (9) using 5x bolts (D) and 5x washers (F).