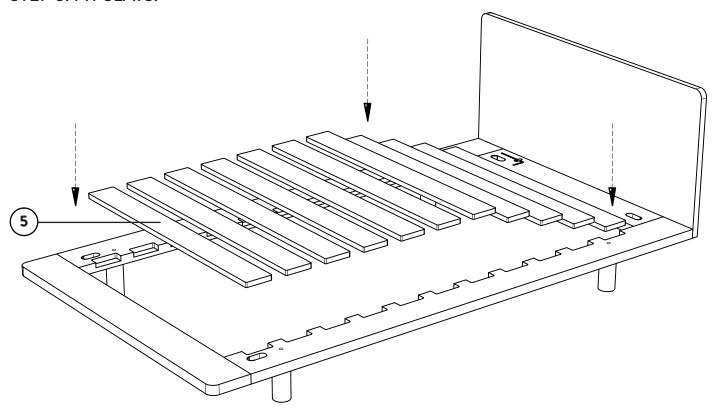

## STEP 5: FIT SLATS.

Fit the slats (5) by simply placing them onto the slots on the bed frame.

Congratulations! Your Lagos bed is now assembled and ready for a good night's sleep.

Paddington Gallery
Shop 3 / 188 Oxford Street, Paddington, 2021, NSW, Australia
On-site parking available please enquire.
Contact telephone no: 1300 430 818
Email: info@totemroad.com