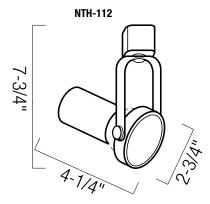

## **DIMENSIONS**

Diameter: 2-3/4" Length : 4-1/4" Max. Extension: 7-3/4"

| Rear Loadin | lear Loading Gimbal Ring. |                                |                 |  |
|-------------|---------------------------|--------------------------------|-----------------|--|
| Catalog No. | Min Max Wattage           | Finishes                       | Style           |  |
| NTH-112     | 55W                       | $\mathbf{B} = Black$           | Blank = H-Style |  |
|             |                           | $\mathbf{W} = \mathbf{W}$ hite | J = J-Style     |  |
|             |                           | N = Natural Metal              | L = L-Style     |  |