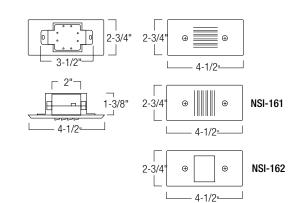

## **PRODUCT DESCRIPTION**

4-1/2" x 2-3/4" Step light suitable for use on stairs, wall bases, or any application requiring a low profile, recessed providing safe illumination in indoor dark areas. Mini Step Lights are available with louvered or lensed face.

# Mounting

Easily installs in a standard single gang switch box. Mounting bracket has grounding screw and mounts either horizontally or vertically in the single gang box.

#### Wall Thickness

Step light accept 5/8" standard drywall thickness.

#### **Glass Lens**

Lensed plates include a tempered glass face and can be mounted horizontally or vertically.

#### Louver Lens

Louvered units include both a horizontal and vertical louver to be mounted horizontally or vertically.

# DIMENSIONS

| Height: 2-3/4" | Housing Height: | 2-3/4" |
|----------------|-----------------|--------|
| Width: 4-1/2"  | Housing Width:  | 4-1/2" |

| Optional Accessories |                      |
|----------------------|----------------------|
|                      |                      |
|                      |                      |
|                      |                      |
|                      |                      |
|                      |                      |
|                      |                      |
|                      | Optional Accessories |