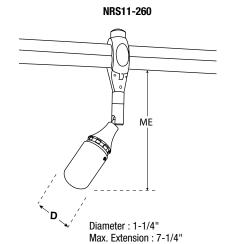

## NRS11-260 Mercure Swivel Spot

## **DIMENSIONS**

| Mercure Swivel Spot |                            |  |
|---------------------|----------------------------|--|
| Catalog No.         | Finish                     |  |
| NRS11-260           | <b>BN</b> = Brushed Nickle |  |
|                     | <b>BZ</b> = Bronze         |  |
|                     | S = Silver                 |  |
|                     |                            |  |