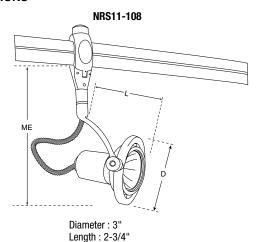

## NRS11-108

## PRODUCT DESCRIPTION

Line voltage MR16 adjustable gimbal ring fixture. MR16 lamp clips directly into the adjustable gimbal ring. Luminaire has small stem extending from rail connector, allowing full aiming and 350° adjustment with a low profile.

## **DIMENSIONS**

Max. Extension: 6-1/4"

| Lika Luminaire |                            |  |
|----------------|----------------------------|--|
| Catalog No.    | Finish                     |  |
| NRS11-108      | <b>BN</b> = Brushed Nickle |  |
|                | <b>BZ</b> = Bronze         |  |
|                | S = Silver                 |  |