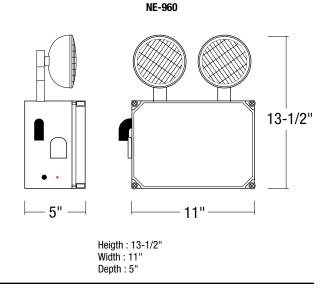

positioning lock Can operate 2 x 10W lamps if no remotes are connected

#### BATTERY

Replaceable 90-minute, 6V, 4.5Ah lead-calcium (NEB-6V-4.5) maintenance free battery for backup operation during power loss (9-10 months of shelf life). Internal solid state charging circuit

#### REMOTE

NE-960 may operate 2 x 6W remote heads at a maximum distance of 15 feet.

#### TESTING

High charge / ready operation indicator light with test button and automatic reset

#### CIRCUITRY PROTECTION

Short circuit protection (Disconnect for deep discharge).

## **OPERATING TEMPERATURE**

32°F ~ 104°F (10°C ~ 40°C)

# **OPERATING LIFE EXPECTANCY**

4 Years



# Wet Location Two Head Emergency w/Remote

Catalog No.

NE-960





# **CNORA**LIGHTING.

Туре

Proiect

Catalog No.

# Lamp/Wattage

## DIMENSIONS



## LABELS AND LISTINGS

UL Listed for Wet Location NFC NEMA-4X NFPA State & Municipal

#### ACCESSORIES

NEB-9V-4.5:

Replacement 6V 4.5Ah 90-minute Battery