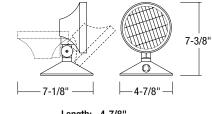

Injection molded, thermoplastic housing.

#### Lens

Acrylic lens included.

#### Angle Adjustments

365° horizontal rotation and 160° vertical adjustment.

#### Mounting

5" Canopy matching round mounting plate for 3" or 4" box standard. Mounting hardware included.

#### ELECTRICAL

Voltage 6 Volt or 12 Volt Remote (6 Volt lamp(s) included) Light Source 6 Volt 6 Watt T5 Wedge Base (included) Remote

Use with 6 Volt or 12 Volt remote output (lamp(s) must replaced for 12 volt operation).

#### **Optional Accessories**

#### NEXS-M1: Metal Shield: 16" L x 8" W x 8" H

NEXS-P1: Polycarbonate Vandal / Environmental Resistant Shield (Gasket for Wet Location)

#### Labels and Listings UL Wet Location Listed



# **ENORA**LIGHTING.

Туре

Project

Catalog No.

Lamp/Wattage

# NE-931 DIMENSIONS





# NE-932 DIMENSIONS



Length: 11-1/2" Width: 7-1/8" Height: 7"

# **NEXS-M2 DIMENSIONS**





# NEXS-P1 DIMENSIONS



Length: 22" Width: 15" Height: 8"

| Emergency Remote Heads                        | Optional Accessories                                                                     |
|-----------------------------------------------|------------------------------------------------------------------------------------------|
| NE-931: 6V 6W Single Emergency Remote Head    | NEXS-M1: Metal Shield: 16" L x 8" W x 8" H                                               |
| NE-932: 6V 2 x 6W Dual Emergency Remote Heads | NEXS-P1: Polycarbonate Vandal / Environmental Resistant Shield (Gasket for Wet Location) |