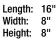

#### NEXS-M1: Metal Shield: 16" L x 8" W x 8" H

NEXS-P1: Polycarbonate Vandal / Environmental Resistant Shield (Gasket for Wet Location)