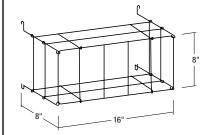

#### NEXS-M1: Metal Shield: 16" L x 8" W x 8" H

NEXS-P1: Polycarbonate Vandal / Environmental Resistant Shield (Gasket for Wet Location)

# **NEXS-M2 DIMENSIONS**