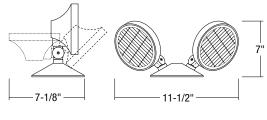

plastic housing.

#### Lens

Acrylic lens included.

#### Angle Adjustments

365° horizontal rotation and 160° vertical adjustment.

#### Mounting

5" Canopy matching round mounting plate for 3" or 4" box standard. Mounting hardware included.

#### ELECTRICAL

Voltage 6 Volt or 12 Volt Remote (6 Volt lamp(s) included) Light Source 6 Volt 6 Watt T5 Wedge Base (included) Remote

Use with 6 Volt or 12 Volt remote output (lamp(s) must replaced for 12 volt operation).

#### **Optional Accessories**

#### NEXS-M1: Metal Shield: 16" L x 8" W x 8" H

NEXS-P1: Polycarbonate Vandal / Environmental Resistant Shield (Gasket for Wet Location)

#### Labels and Listings UL Wet Location Listed



# **ENORA**LIGHTING.

Туре

Project

Catalog No.

Lamp/Wattage

# NE-931 DIMENSIONS





# NE-932 DIMENSIONS



Length: 11-1/2" Width: 7-1/8" Height: 7"

# **NEXS-M2 DIMENSIONS**





# NEXS-P1 DIMENSIONS



Length: 22" Width: 15" Height: 8"

| Emergency Remote Heads                        | Optional Accessories                                                                     |
|-----------------------------------------------|------------------------------------------------------------------------------------------|
| NE-931: 6V 6W Single Emergency Remote Head    | NEXS-M1: Metal Shield: 16" L x 8" W x 8" H                                               |
| NE-932: 6V 2 x 6W Dual Emergency Remote Heads | NEXS-P1: Polycarbonate Vandal / Environmental Resistant Shield (Gasket for Wet Location) |