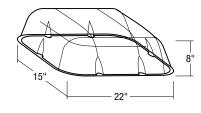

# NEXS-P1 DIMENSIONS

Length: 22" Width: 15" Height: 8"

| Emergency Remote Heads                        | Optional Accessories                                                                     |
|-----------------------------------------------|------------------------------------------------------------------------------------------|
| NE-931: 6V 6W Single Emergency Remote Head    | NEXS-M1: Metal Shield: 16" L x 8" W x 8" H                                               |
| NE-932: 6V 2 x 6W Dual Emergency Remote Heads | NEXS-P1: Polycarbonate Vandal / Environmental Resistant Shield (Gasket for Wet Location) |