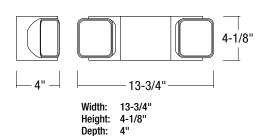

### <u>Battery</u>

Replaceable 90-minute, 6V, 4.5Ah lead-calcium (NEB-6V-4.5) maintenance free battery for backup operation during power loss (9-10 months of shelf life).

#### Testing

High charge / ready operation indicator light with test button and automatic reset

### **Circuitry Protection**

Short circuit protection (Disconnect for deep discharge).

## **Operating Life Expectancy**

4 Years

### **Optional Accessories**

6T5WB: Replacement 6 Watt, 6 Volt, Wedge Base Lamp

NEXS-M1: Metal Shield: 16" L x 8" W x 8" H

NEXS-P1: Polycarbonate Vandal / Environmental Resistant Shield (Gasket for Wet Location)

#### **Labels and Listings**

UL 924 Listed, Damp Locations

NFPA NEC

State & Municipal



# **ENORA**LIGHTING.

Type
Project
Catalog No.
Lamp/Wattage

#### **NE-403 DIMENSIONS**



### **NEXS-M2 DIMENSIONS**



#### **NEXS-P1 DIMENSIONS**



| Beveled Dual Head Emergency Light                 | Optional Accessories                                                                     |
|---------------------------------------------------|------------------------------------------------------------------------------------------|
| NE-403: Beveled Dual Head Emergency Light, White  | 6T5WB: Replacement 6 Watt, 6 Volt, Wedge Base Lamp                                       |
| NE-403B: Beveled Dual Head Emergency Light, Black | NEXS-M1: Metal Shield: 16" L x 8" W x 8" H                                               |
|                                                   | NEXS-P1: Polycarbonate Vandal / Environmental Resistant Shield (Gasket for Wet Location) |

## **NE-403