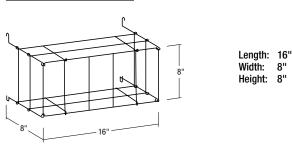

### **Optional Accessories**

6T5WB: Replacement 6 Watt, 6 Volt, Wedge Base Lamp

NEXS-M1: Metal Shield: 16" L x 8" W x 8" H

NEXS-P1: Polycarbonate Vandal / Environmental Resistant Shield (Gasket for Wet Location)

### **NEXS-M2 DIMENSIONS**