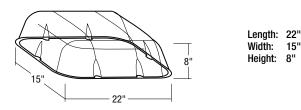

### **Optional Accessories**

6T5WB: Replacement 6 Watt, 6 Volt, Wedge Base Lamp

NEXS-M1: Metal Shield: 16" L x 8" W x 8" H

NEXS-P1: Polycarbonate Vandal / Environmental Resistant Shield (Gasket for Wet Location)

#### **NEXS-P1 DIMENSIONS**

| Beveled Dual Head Emergency Light                 | Optional Accessories                                                                     |
|---------------------------------------------------|------------------------------------------------------------------------------------------|
| NE-403: Beveled Dual Head Emergency Light, White  | 6T5WB: Replacement 6 Watt, 6 Volt, Wedge Base Lamp                                       |
| NE-403B: Beveled Dual Head Emergency Light, Black | NEXS-M1: Metal Shield: 16" L x 8" W x 8" H                                               |
|                                                   | NEXS-P1: Polycarbonate Vandal / Environmental Resistant Shield (Gasket for Wet Location) |