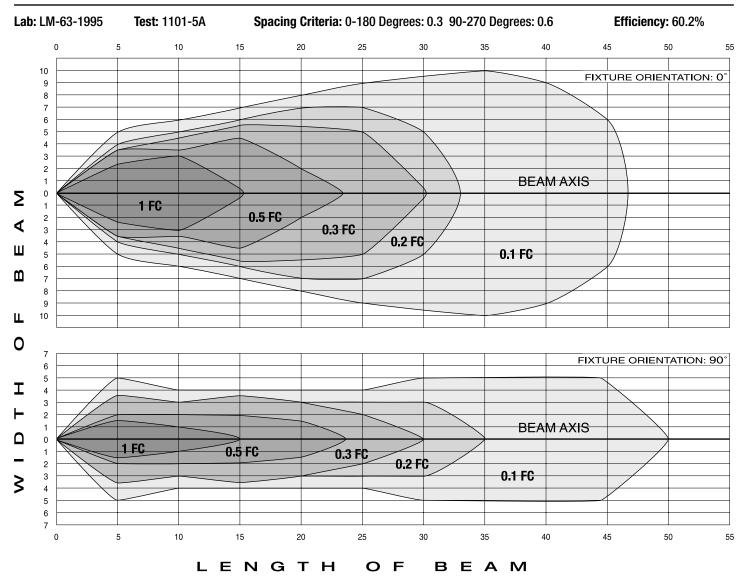

IMENSIONS**



#### **NEXS-P1 DIMENSIONS**



| Beveled Dual Head Emergency Light                 | Optional Accessories                                                                     |
|---------------------------------------------------|------------------------------------------------------------------------------------------|
| NE-403: Beveled Dual Head Emergency Light, White  | 6T5WB: Replacement 6 Watt, 6 Volt, Wedge Base Lamp                                       |
| NE-403B: Beveled Dual Head Emergency Light, Black | NEXS-M1: Metal Shield: 16" L x 8" W x 8" H                                               |
|                                                   | NEXS-P1: Polycarbonate Vandal / Environmental Resistant Shield (Gasket for Wet Location) |

## **NE-403 Photometrics**



Page 2 of 2