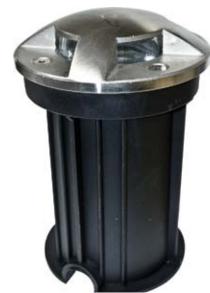

## LV322-SS316

## **IN-GROUND DRIVE-OVER WELL LIGHT**

- Material: Stainless Steel with PVC Sleeve
  Lens: Clear, Heat Resistant, Tempered Glass
- Lamp: MR16 Bi-Pin Base (35W Maximum)

| MODEL<br>NUMBER | LAMP<br>TYPE | ILLUMINANT<br>Type | WATTS<br>(W) | VOLTS<br>(V) | LAMP(S)<br>INCLUDED? |
|-----------------|--------------|--------------------|--------------|--------------|----------------------|
| LV322-SS316     | MR16         | HALOGEN            | 20           | 12           | YES                  |
| LV-LED322-SS316 | MR16-LED     | 3 LEDs             | 3            | 12           | YES                  |

Pre-wired with UL Listed Direct Burial Wire/Cable

- Available Finish: Stainless Steel
- ETL Approval Pending

Overall Dimensions: 6.25"H x 4.26"D

Maximum Height: 6.25"

Width: 4.26"

Maximum Depth: 4.26"

Weight: 0.80 lbs