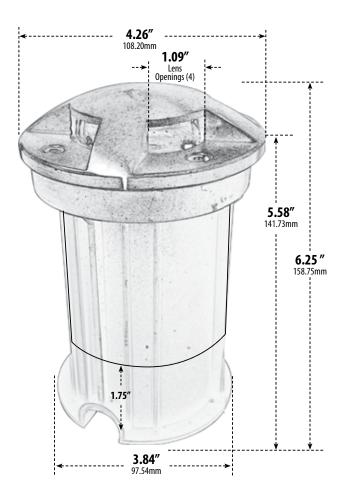

Pre-wired with UL Listed Direct Burial Wire/Cable

- Available Finish: Stainless Steel
- ETL Approval Pending

Overall Dimensions: 6.25"H x 4.26"D

Maximum Height: 6.25"

Width: 4.26"

Maximum Depth: 4.26"

Weight: 0.80 lbs

Approximate Wire Length: 21 "