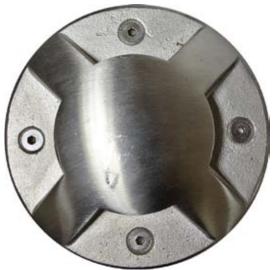

## LV322-SS316

## **IN-GROUND DRIVE-OVER WELL LIGHT**

- Material: Stainless Steel with PVC Sleeve
  Lens: Clear, Heat Resistant, Tempered Glass
- Lamp: MR16 Bi-Pin Base (35W Maximum)

| MODEL<br>NUMBER | LAMP<br>TYPE | ILLUMINANT<br>Type | WATTS<br>(W) | VOLTS<br>(V) | LAMP(S)<br>INCLUDED? |
|-----------------|--------------|--------------------|--------------|--------------|----------------------|
| LV322-SS316     | MR16         | HALOGEN            | 20           | 12           | YES                  |
| LV-LED322-SS316 | MR16-LED     | 3 LEDs             | 3            | 12           | YES                  |

Pre-wired with UL Listed Direct Burial Wire/Cable

- Available Finish: Stainless Steel
- ETL Approval Pending

Overall Dimensions: 6.25"H x 4.26"D

Maximum Height: 6.25"

Width: 4.26"

Maximum Depth: 4.26"

Weight: 0.80 lbs