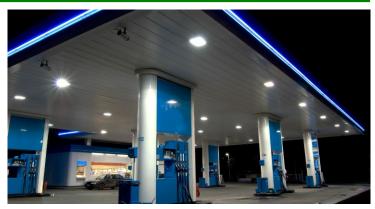

#### **Applications**

- ♦ Gas stations
- Commercial awnings
- Entry ways
- Covered walkways
- ♦ Loading areas
- Parking garage lighting

## **Product Description**

These LED canopy lights offer significant energy savings, superior performance, reduced maintenance and unsurpassed durability in a commercial fixture. LED Trail LED canopy lights deliver enhanced lighting control and dramatically improved light levels, resulting in better uniformity and overall visibility. The modern design and sleek styling of these canopy lights are an elegant solution for gas station and parking garage applications.