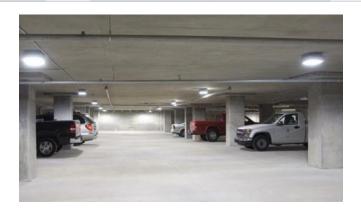

#### **Applications**

- ♦ Gas stations
- Commercial awnings
- Entry ways
- Covered walkways
- ♦ Loading areas
- Parking garage lighting

## **Product Description**

These LED canopy lights offer significant energy savings, superior performance, reduced maintenance and unsurpassed durability in a commercial fixture. LED Trail LED canopy lights deliver enhanced lighting control and dramatically improved light levels, resulting in better uniformity and overall visibility. The modern design and sleek styling of these canopy lights are an elegant solution for gas station and parking garage applications.