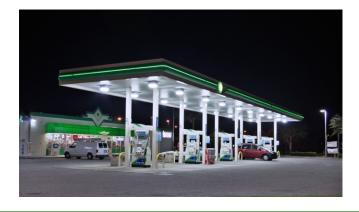

#### **Applications**

- ♦ Gas stations
- Commercial awnings
- Entry ways
- Covered walkways
- ♦ Loading areas
- Parking garage lighting

## **Product Description**

These LED canopy lights offer significant energy savings, superior performance, reduced maintenance and unsurpassed durability in a commercial fixture. LED Trail LED canopy lights deliver enhanced lighting control and dramatically improved light levels, resulting in better uniformity and overall visibility. The modern design and sleek styling of these canopy lights are an elegant solution for gas station and parking garage applications.