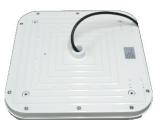

# SunRiver LED Flat Canopy Light

#### **Features**

- ◆ Top of the line chips and components.
- ♦ Instant start, NO flickering, NO humming
- ♦ Light is soft and uniform, safe to eyes
- Easy to install and operate
- ♦ Modern design for a clean look.
- No mercury or other harmful gasses.

## **Product Description**

These LED canopy lights offer significant energy savings, superior performance, reduced maintenance and unsurpassed durability in a commercial fixture. LED Trail LED canopy lights deliver enhanced lighting control and dramatically improved light levels, resulting in better uniformity and overall visibility. The modern design and sleek styling of these canopy lights are an elegant solution for gas station and parking garage applications.