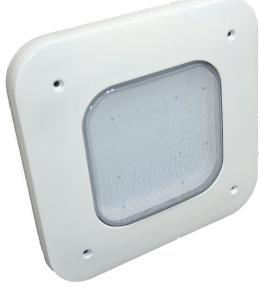

# SunRiver LED Flat Canopy Light

#### **Features**

- ◆ Top of the line chips and components.
- ♦ Instant start, NO flickering, NO humming
- ♦ Light is soft and uniform, safe to eyes
- Easy to install and operate
- ♦ Modern design for a clean look.
- No mercury or other harmful gasses.

## **Product Description**

These LED canopy lights offer significant energy savings, superior performance, reduced maintenance and unsurpassed durability in a commercial fixture. LED Trail LED canopy lights deliver enhanced lighting control and dramatically improved light levels, resulting in better uniformity and overall visibility. The modern design and sleek styling of these canopy lights are an elegant solution for gas station and parking garage applications.