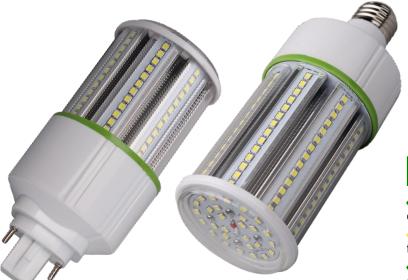

RoseCity IP64 LED Corn Light

## **Product Description**

Our RoseCity Outdoor LED Corn Lights are fully encapsulated (IP64 rating) and allow you to replace inefficient bulbs into energy saving LED using top of the line components. RoseCity bulbs are offered in several wattages from 5W to 150W to replace existing CFL or HID bulbs that range between 25W and 400W. Requires removal of existing ballast and rewiring of the socket in existing fixtures.

## **Technical Data**

| Product No. | Watt | Base Type: Size (inch)               | ССТ            | Luminous Output | IP | Voltage    |
|-------------|------|--------------------------------------|----------------|-----------------|----|------------|
| OD2767      | 7    | G24: Φ1.77*L4.84<br>E26: Φ1.77*L5.12 |                | 710lm           |    |            |
| OD2769      | 12   | G24: Φ1.77*L6.2<br>E26: Φ1.77*L6.5   | 4000K<br>5000K | 1300lm          | 64 | AC100~277V |
| OD2770      | 15   | G24:Φ2.16*L6.1<br>E26: Φ2.75*L6.3    |                | 1650lm          |    |            |
| OD2771      | 20   | G24: Φ2.16*L6.9<br>E26: Φ2.75*L7.1   |                | 2200lm          |    |            |