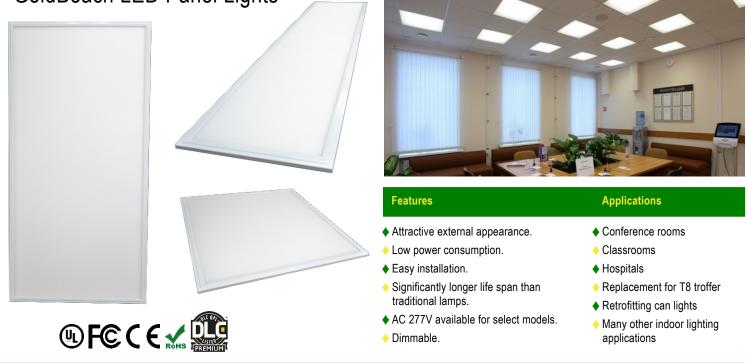

## GoldBeach LED Panel Lights

## **Product Description**

GoldBeach LED panel lights are a part of an innovative indoor lighting design with high lumens and a DLC Premium listing. The unique design of our LED panel lights allows for even illumination and soft lighting form. Our panel lights have an attractive external appearance as well as very low power consumption. GoldBeach panel lights are available in standard sizes of 1'x4', 2'x2', and 2'x4'. These lights can be ordered with dimming feature, and offer a universal 100-277Vac.

## **Technical Data**

| Product No. | Watt | Size (Inch)  | ССТ            | Luminous<br>Output | Warranty<br>(Months) | Voltage     | PF   |
|-------------|------|--------------|----------------|--------------------|----------------------|-------------|------|
| 6011-P-30W  | 30   | 1' * 4' * 2" | 4000K<br>5000K | 3900~4200          | 60                   | AC 100~277V | >0.9 |
| 6020-P-30W  | 30   | 2' * 2' * 2" |                | 3900               |                      |             |      |
| 6031-P-40W  | 40   | 2' * 4' * 2" |                | 5200               |                      |             |      |