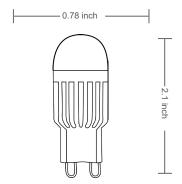

## **Product Information:**

- Increase energy savings and shorten payback period
- High Lumen: replace existing 40W halogen
- Same size as halogen G9 bulb
- Dimmable with most dimmers including: Lutron Diva and Skylark Series