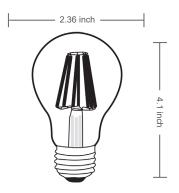

## **FILAMENT A-19**

The EnVision Filament A19 LED takes your back to the traditional incandescent bulbs we love. The Filament A19 achieves a full 360° beam spread, puts off very little heat, and importantly contains no mercury. Lastly, for each bulb replaced, not only do you save in energy costs, but you are helping to lower your impact on the environment as well.