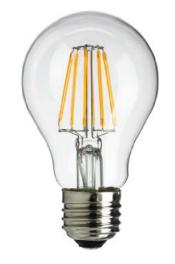

## **FILAMENT A-19**

The EnVision Filament A19 LED takes your back to the traditional incandescent bulbs we love. The Filament A19 achieves a full 360° beam spread, puts off very little heat, and importantly contains no mercury. Lastly, for each bulb replaced, not only do you save in energy costs, but you are helping to lower your impact on the environment as well.