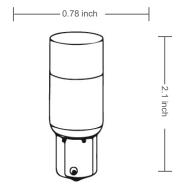

## **Product Information:**

- Increase energy savings and shorten payback period
- High Lumen: replace existing 30W halogen
- Same size as halogen bayonet bulb
- Dimmable: With most magnetic dimmers

| Туре           | Model              | Volt | Watt | Lumen | Color      | CRI | Beam<br>Spread |
|----------------|--------------------|------|------|-------|------------|-----|----------------|
| Bayonet Single | LED-BN-2W-HL-WW    | 12V  | 2W   | 180   | Warm-3000k | >80 | 210°           |
| Bayonet Double | LED-BN-2W-HL-DC-WW | 12V  | 2W   | 180   | Warm-3000k | >80 | 210°           |