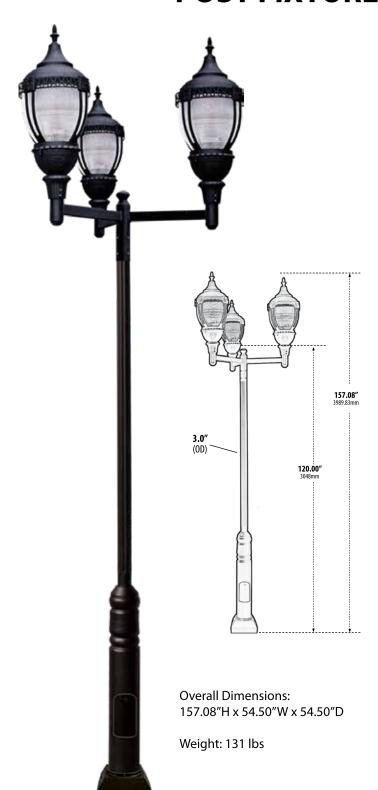

## **POST FIXTURE - TRIPLE ARMS**

- ► Material: Powder Coated Cast Aluminum
- Lens: Clear, Prismatic, Heat Resistant, Polycarbonate
- ► Available Finish: Black, Verde Green
- ETL Approved

| MODEL<br>NUMBER | LAMP<br>TYPE   | ILLUMINANT<br>Type | WATTS<br>(W) | VOLTS<br>(V) | LAMP(S)<br>INCLUDED? |
|-----------------|----------------|--------------------|--------------|--------------|----------------------|
| GM9100          | A-Type         | Incandescent/MOG   | 3 x 100      | 120          | NO                   |
| GM9101          | HID            | HPS/MOG            | 3 x 70       | 120          | YES                  |
| GM9101-MT       | HID            | HPS/MOG            | 3 x 70       | MT           | YES                  |
| GM9102          | HID            | HPS/MOG            | 3 x 100      | 120          | YES                  |
| GM9102-MT       | HID            | HPS/MOG            | 3 x 100      | MT           | YES                  |
| GM9103          | HID            | HPS/MOG            | 3 x 150      | 120          | YES                  |
| GM9103-MT       | HID            | HPS/MOG            | 3 x 150      | MT           | YES                  |
| GM9104          | HID            | MH/MOG             | 3 x 70       | 120          | YES                  |
| GM9104-MT       | HID            | MH/MOG             | 3 x 70       | MT           | YES                  |
| GM9105          | HID            | MH/MOG             | 3 x 100      | 120          | YES                  |
| GM9105-MT       | HID            | MH/MOG             | 3 x 100      | MT           | YES                  |
| GM9106          | HID            | MH/MOG             | 3 x 150      | 120          | YES                  |
| GM9106-MT       | HID            | MH/MOG             | 3 x 150      | MT           | YES                  |
| GM9107          | HID            | MH/MOG             | 3 x 175      | 120          | YES                  |
| GM9107-MT       | HID            | MH/MOG             | 3 x 175      | MT           | YES                  |
| GM9100-LED75    | LED            | LED-MOG            | 3 x 75       | 120-277      | YES                  |
| GM9100-LED100** | INTEGRATED LED | LED                | 3 x 100      | 120-277      | YES                  |
| GM9100-LED120   | LED            | LED-MOG            | 3 x 120      | 120-277      | YES                  |

\*\*GM9100-LED100 - Integrated LED Board - DLC and ETL Approved (Black Finish Only)

DABMAR LIGHTING INCORPORATED