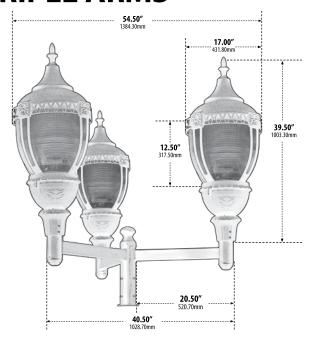

## **POST FIXTURE - TRIPLE ARMS**

- ► Material: Powder Coated Cast Aluminum
- Lens: Clear, Prismatic, Heat Resistant, Polycarbonate
- ► Available Finish: Black, Verde Green
- ETL Approved

| MODEL<br>NUMBER | LAMP<br>TYPE   | ILLUMINANT<br>Type | WATTS<br>(W) | VOLTS<br>(V) | LAMP(S)<br>INCLUDED? |
|-----------------|----------------|--------------------|--------------|--------------|----------------------|
| GM9100          | A-Type         | Incandescent/MOG   | 3 x 100      | 120          | NO                   |
| GM9101          | HID            | HPS/MOG            | 3 x 70       | 120          | YES                  |
| GM9101-MT       | HID            | HPS/MOG            | 3 x 70       | MT           | YES                  |
| GM9102          | HID            | HPS/MOG            | 3 x 100      | 120          | YES                  |
| GM9102-MT       | HID            | HPS/MOG            | 3 x 100      | MT           | YES                  |
| GM9103          | HID            | HPS/MOG            | 3 x 150      | 120          | YES                  |
| GM9103-MT       | HID            | HPS/MOG            | 3 x 150      | MT           | YES                  |
| GM9104          | HID            | MH/MOG             | 3 x 70       | 120          | YES                  |
| GM9104-MT       | HID            | MH/MOG             | 3 x 70       | MT           | YES                  |
| GM9105          | HID            | MH/MOG             | 3 x 100      | 120          | YES                  |
| GM9105-MT       | HID            | MH/MOG             | 3 x 100      | MT           | YES                  |
| GM9106          | HID            | MH/MOG             | 3 x 150      | 120          | YES                  |
| GM9106-MT       | HID            | MH/MOG             | 3 x 150      | MT           | YES                  |
| GM9107          | HID            | MH/MOG             | 3 x 175      | 120          | YES                  |
| GM9107-MT       | HID            | MH/MOG             | 3 x 175      | MT           | YES                  |
| GM9100-LED75    | LED            | LED-MOG            | 3 x 75       | 120-277      | YES                  |
| GM9100-LED100** | INTEGRATED LED | LED                | 3 x 100      | 120-277      | YES                  |
| GM9100-LED120   | LED            | LED-MOG            | 3 x 120      | 120-277      | YES                  |

\*\*GM9100-LED100 - Integrated LED Board - DLC and ETL Approved (Black Finish Only)

DABMAR LIGHTING INCORPORATED