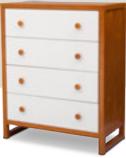

## Gramercy 4 Drawer Chest

# 82164

Contrasting finishes combined with an open base and recessed side panels give the Gramercy 4 Drawer Chest from Delta Children a contemporary sense of style. Outfitted with four generously sized drawers for a wealth of storage space, this strong and sturdy chest will be a nursery or bedroom staple for years to come. The Gramercy 4 Drawer Chest coordinates with the Gramercy Crib 'N' Changer from Delta Children (sold separately).

2053-Warm Honey & White

## **Available Finishes**

2053-Warm Honey/White