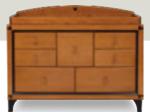

8154- Disney Mickey Icon 4-in-1 Crib

81545-Disney Mickey Icon 5 Drawer Dresser (Shown with 81529-Disney Mickey Icon Changing Top. Sold separately.)