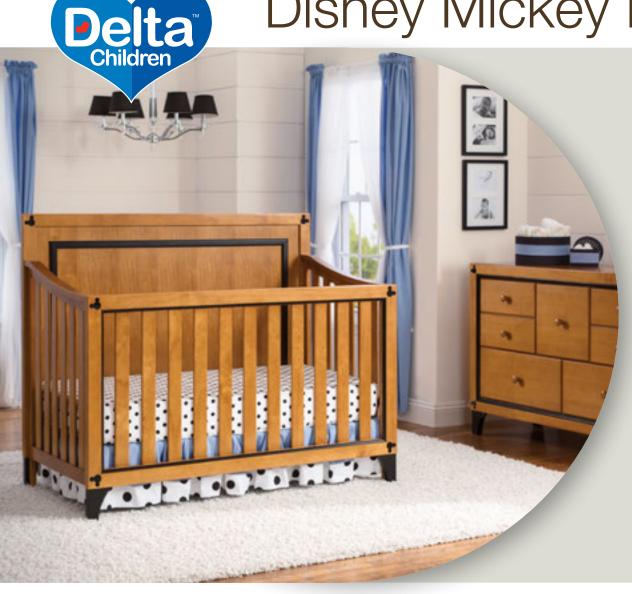

## **Disney Mickey Icon Collection**

## # 8154

Your baby will become an honorary member of The Mickey Mouse Club by having their very own Mickey Icon 4-in-1 Crib. Oh boy! Heads above the rest, this magical crib features Mickey icons flanking the headboard and footboard, along with a classic two-tone design. Truly timeless, this long-lasting crib with three mattress height positions converts into a toddler bed, daybed and full size bed, making it the only bed your child will ever need. Built from strong and sturdy wood, it's designed with beauty and safety in mind, and is JPMA certified which means this crib has been tested to the highest category specific standards established by ASTM, through annual independent laboratory testing. When you purchase the Mickey Icon 4-in-1 Crib by Delta Children you'll bring the fun, whimsical spirit of Mickey to your child's nursery. Dreams really do come true.

8154- Disney Mickey Icon 4-in-1 Crib

81545-Disney Mickey Icon 5 Drawer Dresser (Shown with 81529-Disney Mickey Icon Changing Top. Sold separately.)