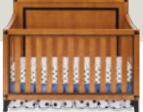

## # 8154

Your baby will become an honorary member of The Mickey Mouse Club by having their very own Mickey Icon 4-in-1 Crib. Oh boy! Heads above the rest, this magical crib features Mickey icons flanking the headboard and footboard, along with a classic two-tone design. Truly timeless, this long-lasting crib with three mattress height positions converts into a toddler bed, daybed and full size bed, making it the only bed your child will ever need. Built from strong and sturdy wood, it's designed with beauty and safety in mind, and is JPMA certified which means this crib has been tested to the highest category specific standards established by ASTM, through annual independent laboratory testing. When you purchase the Mickey Icon 4-in-1 Crib by Delta Children you'll bring the fun, whimsical spirit of Mickey to your child's nursery. Dreams really do come true.

- Converts from a crib to a toddler bed, to a daybed and to a full size bed with headboard & footboard. (daybed rail included; toddler guardrail and crib conversion rails sold separately)
- Mickey icons flank the headboard and footboard
- Strong & sturdy wood construction
- 3 Position mattress height adjustment
- Fits standard size crib mattress (sold separately)
- Tested for lead and other toxic elements to meet or exceed government and ASTM safety standards
- JPMA certified to meet or exceed all safety standards set by the CPSC & ASTM
- Easy Assembly
- Toddler guardrail: 81525-251 (Warm Honey)
- Crib conversion rails: 0050-001 (Black) Wood (converts crib to full size bed with headboard & footboard. sold separately)
- Assembled Dimensions: 55.5"(W) x 46"(H) x 30.25"(D)
- Imported from Asia

8154- Disney Mickey Icon 4-in-1 Crib

81545-Disney Mickey Icon 5 Drawer Dresser (Shown with 81529-Disney Mickey Icon Changing Top. Sold separately.)