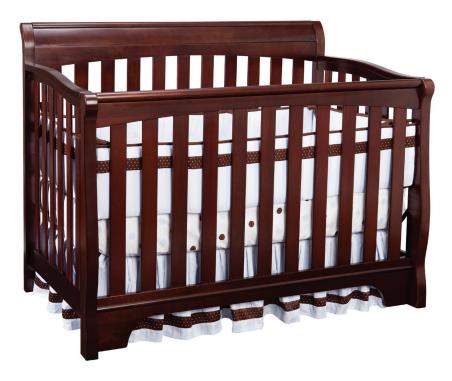

## Eclipse 4-in-1 Crib No.7886

- Converts from crib to: toddler bed, daybed, and full size bed with headboard & footboard (crib conversion rails sold separately)
- Strong & sturdy wood construction
- 3 Position mattress height adjustment
- Fits standard size crib mattress (sold separately)
- Non-toxic finish tested for lead and other toxic elements to meet or exceed government and ASTM safety standards
- JPMA certified to meet or exceed all safety standards set by the CPSC & ASTM
- Easy Assembly
- Assembled Dimensions: 55.25"(W) x 32.50"(D) x 43.25"(H)
- Imported from Asia