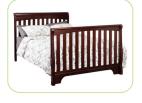

## Eclipse 4-in-1 Crib No.7886

- Converts from crib to: toddler bed, daybed, and full size bed with headboard & footboard (crib conversion rails sold separately)
- Strong & sturdy wood construction
- 3 Position mattress height adjustment
- Fits standard size crib mattress (sold separately)
- Non-toxic finish tested for lead and other toxic elements to meet or exceed government and ASTM safety standards
- JPMA certified to meet or exceed all safety standards set by the CPSC & ASTM
- Easy Assembly
- Assembled Dimensions: 55.25"(W) x 32.50"(D) x 43.25"(H)
- Imported from Asia

Crib

Toddler Bed

Daybed

Full Size Bed

Available Finishes

100 White

209 Spiced Cinnamon 607 Black Cherry Espresso

616 Vintage Espresso