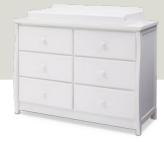

78466-130 Clermont 6 Drawer Dresser (Shown with 0550-Changing Top. Sold separately.)