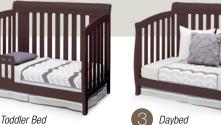

# 7846

Make your dream nursery a reality with the Clermont 4-in-1 Crib from Delta Children. With the kind of sophistication that will last your child from birth till adulthood, this timeless crib features a sleigh-style silhouette and a mixture of wide and skinny slats to create a solid, yet airy feel. Designed to grow with your baby, it converts into a toddler bed, daybed and full size bed, making it the only bed your child will ever need.

- Converts from crib to: toddler bed, daybed, and to full size bed with headboard & footboard. (daybed rail included; toddler guardrail & crib conversion rails sold separately)
- Strong & sturdy wood construction
- 3 Position mattress height adjustment
- Fits standard size crib mattress (sold separately)
- Tested for lead and other toxic elements to meet or exceed government and ASTM safety standards
- JPMA certified to meet or exceed all safety standards set by the CPSC & ASTM
- Easy Assembly
- Toddler quardrail: 0081
- Crib conversion rails:
  - 0040 Metal (converts crib to full size bed with headboard only. sold separately)
- 0050 Wood (converts crib to full size bed with headboard & footboard. sold separately)
- Assembled Dimensions: 54.50"(W) x 42.25"(H) x 34"(D)
- Imported from Asia