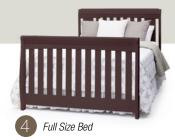

# 7846

Make your dream nursery a reality with the Clermont 4-in-1 Crib from Delta Children. With the kind of sophistication that will last your child from birth till adulthood, this timeless crib features a sleigh-style silhouette and a mixture of wide and skinny slats to create a solid, yet airy feel. Designed to grow with your baby, it converts into a toddler bed, daybed and full size bed, making it the only bed your child will ever need.

- Converts from crib to: toddler bed, daybed, and to full size bed with headboard & footboard. (daybed rail included; toddler guardrail & crib conversion rails sold separately)
- Strong & sturdy wood construction
- 3 Position mattress height adjustment
- Fits standard size crib mattress (sold separately)
- Tested for lead and other toxic elements to meet or exceed government and ASTM safety standards
- JPMA certified to meet or exceed all safety standards set by the CPSC & ASTM
- Easy Assembly
- Toddler quardrail: 0081
- Crib conversion rails:
  - 0040 Metal (converts crib to full size bed with headboard only. sold separately)
- 0050 Wood (converts crib to full size bed with headboard & footboard. sold separately)
- Assembled Dimensions: 54.50"(W) x 42.25"(H) x 34"(D)
- Imported from Asia