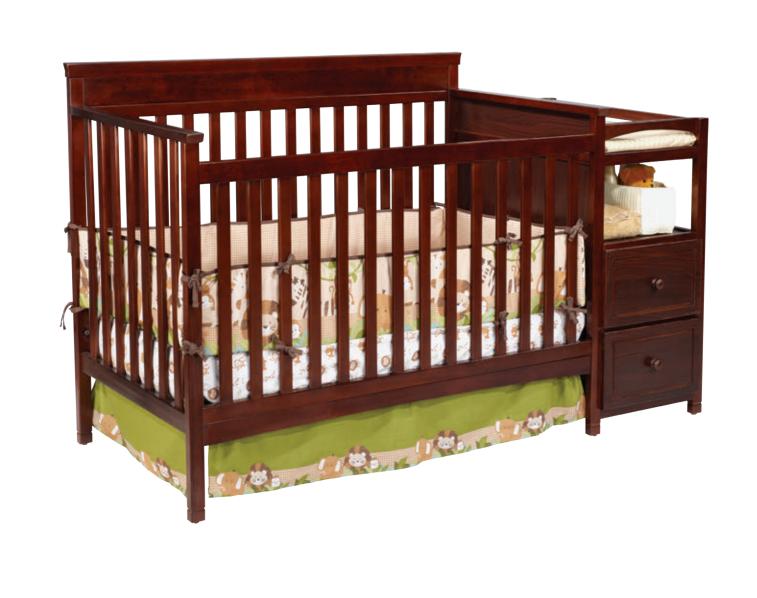

## Houston Classic Crib 'N' Changer

## **Product Features** Houston Classic Crib 'N' Changer No. 78001

- Converts from crib to: toddler bed, daybed, and full size bed with headboard & footboard (toddler guard rail sold separately. accommodates a full size bed frame that is available from any mattress retailer)
- Strong & sturdy wood construction
- 3 position mattress height adjustment
- Changer includes three shelves and two wooden drawers
- Water-resistant changing pad with safety strap included
- Fits standard size crib mattress (sold separately)
- Non-toxic finish, tested for lead to meet or exceed government safety standards
- JPMA certified to meet or exceed all safety standards set by the CPSC & ASTM
- Easy Assembly
- Assembled Dimensions: 71.25"(W) x 31.50"(D) x 44.50"(H)
- Toddler guard rail: 0080
- Imported from Asia