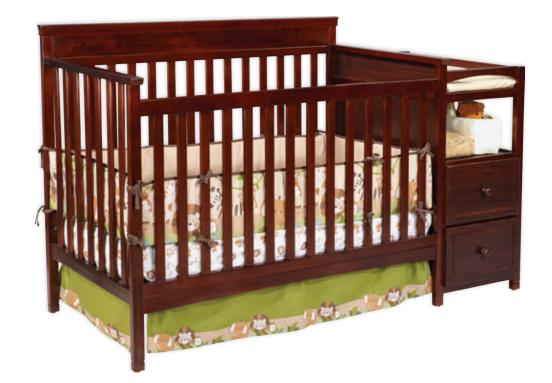

## Houston Classic Crib 'N' Changer

## **Product Features** Houston Classic Crib 'N' Changer No. 78001

- Converts from crib to: toddler bed, daybed, and full size bed with headboard & footboard (toddler guard rail sold separately. accommodates a full size bed frame that is available from any mattress retailer)
- Strong & sturdy wood construction
- 3 position mattress height adjustment
- Changer includes three shelves and two wooden drawers
- Water-resistant changing pad with safety strap included
- Fits standard size crib mattress (sold separately)
- Non-toxic finish, tested for lead to meet or exceed government safety standards
- JPMA certified to meet or exceed all safety standards set by the CPSC & ASTM
- Easy Assembly
- Assembled Dimensions: 71.25"(W) x 31.50"(D) x 44.50"(H)
- Toddler guard rail: 0080
- Imported from Asia